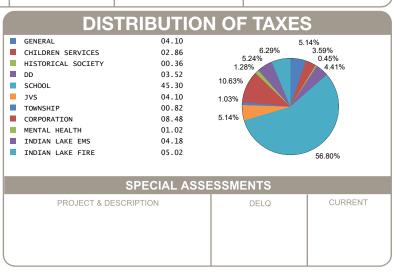

-------------------------------------------------|---------------------------|
| GROSS REAL ESTATE TAXES TAX REDUCTION NON-BUSINESS CREDIT | 134.08<br>-47.14<br>-7.18 |
| HALF YEAR AMOUNT DUE                                      | 39.88                     |
| FULL YEAR AMOUNT DUE                                      | 79.76                     |
|                                                           |                           |
|                                                           |                           |
|                                                           |                           |
|                                                           |                           |
|                                                           |                           |



OFFICE HOURS MONDAY - FRIDAY 8:00 AM TO 4:30 PM PHONE: 937-599-7223



## **RHONDA K. STAFFORD**

LOGAN COUNTY TREASURER
100 SOUTH MADRIVER STREET, STE 104
BELLEFONTAINE, OH 43311



| MOBILE ID NUMBER<br>01567 |                          |        |  |  |  |
|---------------------------|--------------------------|--------|--|--|--|
| HALF YEAR                 | \$ 39.88                 |        |  |  |  |
| BILL: 037969-3            | 0%0<br>957<br>957<br>957 | COUNTY |  |  |  |
| FULL YEAR<br>AMOUNT DUE   | \$ 79.76                 | Z      |  |  |  |
|                           |                          | LOG    |  |  |  |
| DUE DATE                  | 2/12/2025                |        |  |  |  |

STEVENSON SHAINA 4340 LARUE MARSEILLES RD LA RUE OH 43332-9262

Generated: 1/9/2025 8:50: