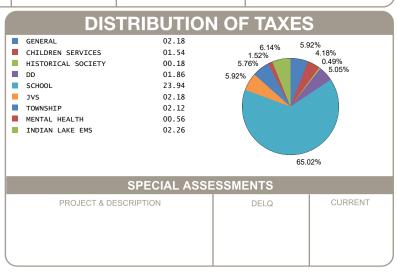

| 443.09                                      |
|                                                                                              |                                             |
|                                                                                              |                                             |
|                                                                                              |                                             |
|                                                                                              |                                             |
|                                                                                              |                                             |

**HOMESTEAD / CAUV SAVINGS** 



OFFICE HOURS MONDAY - FRIDAY 8:00 AM TO 4:30 PM PHONE: 937-599-7223



## **RHONDA K. STAFFORD**

LOGAN COUNTY TREASURER

100 SOUTH MADRIVER STREET, STE 104

BELLEFONTAINE, OH 43311



| MOBILE ID NUMBER<br>01598 |                    |        |  |  |  |
|---------------------------|--------------------|--------|--|--|--|
| HALF YEAR                 | \$ 424.68          |        |  |  |  |
| BILL: 037996-6            |                    | COUNTY |  |  |  |
| FULL YEAR<br>AMOUNT DUE   | \$ 443.09          | Z      |  |  |  |
|                           | 回送回<br>70%以<br>回送: | LOGAN  |  |  |  |
| DUE DATE                  | 2/12/2025          |        |  |  |  |

STRICKLAND SHERI LYNN 12014 HOLLY DR LOT 29 LAKEVIEW OH 43331-9275

Generated: 1/9/2025 8:50:27 AM