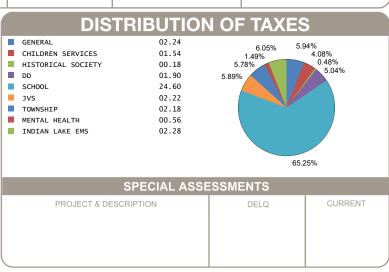

PAYMENTS APPLIED                                          | 1.76                     |
| HALF YEAR AMOUNT DUE                                      | 17.09                    |
| FULL YEAR AMOUNT DUE                                      | 35.94                    |
|                                                           |                          |
|                                                           |                          |
|                                                           |                          |
|                                                           |                          |
|                                                           |                          |
|                                                           |                          |



OFFICE HOURS MONDAY - FRIDAY 8:00 AM TO 4:30 PM PHONE: 937-599-7223



## **RHONDA K. STAFFORD**

LOGAN COUNTY TREASURER

100 SOUTH MADRIVER STREET, STE 104 BELLEFONTAINE, OH 43311



| MOBILE ID NUMBER<br>01611 |           |        |  |  |  |
|---------------------------|-----------|--------|--|--|--|
| HALF YEAR                 | \$ 17.09  |        |  |  |  |
| BILL: 038007-1            |           | COUNTY |  |  |  |
| FULL YEAR<br>AMOUNT DUE   | \$ 35.94  | Z      |  |  |  |
|                           |           | LOG/   |  |  |  |
| DUE DATE                  | 2/12/2025 |        |  |  |  |

FIRSTENBERGER CHARLES D 11504 STATE ROUTE 235 LOT 1 LAKEVIEW OH 43331-3508

Generated: 1/9/2025 8:50:27 AM