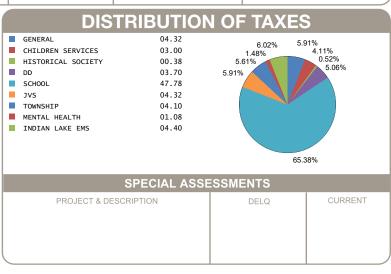

L ESTATE TAXES TAX REDUCTION NON-BUSINESS CREDIT | 124.22<br>-44.26<br>-6.88 |
| PAYMENTS APPLIED                                          | 0.30                      |
| HALF YEAR AMOUNT DUE                                      | 36.24                     |
| FULL YEAR AMOUNT DUE                                      | 72.78                     |
|                                                           |                           |
|                                                           |                           |
|                                                           |                           |
|                                                           |                           |
|                                                           |                           |



OFFICE HOURS MONDAY - FRIDAY 8:00 AM TO 4:30 PM PHONE: 937-599-7223



## **RHONDA K. STAFFORD**

LOGAN COUNTY TREASURER
100 SOUTH MADRIVER STREET, STE 104

BELLEFONTAINE, OH 43311



| MOBILE ID NUMBER<br>01628 |           |        |  |  |  |
|---------------------------|-----------|--------|--|--|--|
| HALF YEAR                 | \$ 36.24  |        |  |  |  |
| BILL: 038023-8            |           | COUNTY |  |  |  |
| FULL YEAR<br>AMOUNT DUE   | \$ 72.78  | Z      |  |  |  |
|                           |           | LOG    |  |  |  |
| DUE DATE                  | 2/12/2025 |        |  |  |  |

CABLE KEVIN M & SHERRY D 623 OVERLA BLVD ENGLEWOOD OH 45322-2023

Generated: 1/9/2025 8:50:27 AM