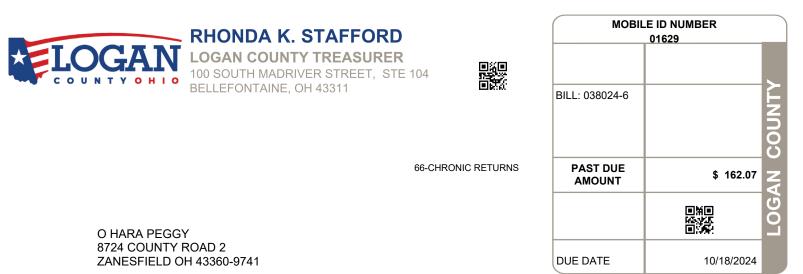

## RHONDA K. STAFFORD

Pay Here

O HARA PEGGY 8724 COUNTY ROAD 2 ZANESFIELD OH 43360-9741

| MOBILE ID NUMBER | LEGAL OWNER                     |                                   | LEGAL DESCRIPTION     |                                                                                                                                                                                                               | PRC                                            | PROPERTY ADDRESS                 |  |
|------------------|---------------------------------|-----------------------------------|-----------------------|---------------------------------------------------------------------------------------------------------------------------------------------------------------------------------------------------------------|------------------------------------------------|----------------------------------|--|
| 01629            | O HARA PEGGY                    |                                   |                       |                                                                                                                                                                                                               | 8724 C R 2                                     | 8724 C R 2                       |  |
|                  |                                 |                                   | Manufactured Homes    |                                                                                                                                                                                                               |                                                |                                  |  |
| BILL NUMBER      | HOMESTEAD / CAUV SAVINGS        |                                   | ACRES                 |                                                                                                                                                                                                               | T/                                             | TAX DISTRICT                     |  |
| 038024-6         |                                 |                                   | 0.0000                |                                                                                                                                                                                                               | 32 PERF                                        | 32 PERRY BEN LOGAN SD            |  |
| APPRAISED VAI    | LUE                             | ASSESSED VALUE<br>(35% OF MARKET) | TAX RATE              | EFFECTIVE TAX<br>RATE (mills)                                                                                                                                                                                 | NON-BUSINESS<br>CREDIT FACTOR                  | OWNER OCCUPANCY<br>CREDIT FACTOR |  |
| · · ·            | \$ 0.00<br>1,880.00<br>1,880.00 | \$ 0.00<br>\$ 660.00<br>\$ 660.00 | 57.650000             | 40.448778                                                                                                                                                                                                     | 0.089305                                       | 0.022326                         |  |
| CALCI            | JLATIO                          | N OF TAXES                        | DISTRIBUTION OF TAXES |                                                                                                                                                                                                               |                                                |                                  |  |
| DELQ. TAXES      |                                 |                                   | 162.07                | I62.07      GENERAL      01.50      6.17%        CHILDREN SERVICES      01.04      1.48%      4.28%        HISTORICAL SOCIETY      00.12      17.43%      0.49%        5.26%      5.26%      5.26%      5.26% |                                                |                                  |  |
| PAST DUE AMOUNT  |                                 |                                   | 162.07                | DD<br>SCHOOL<br>JVS<br>TOWNSHIP<br>MENTAL HEALTH                                                                                                                                                              | 01.28<br>14.30<br>01.48 6.09<br>04.24<br>00.36 |                                  |  |
|                  |                                 |                                   |                       | SPECIAL ASSESSMENTS                                                                                                                                                                                           |                                                |                                  |  |
|                  |                                 |                                   |                       | PROJECT & DESCRIPTION                                                                                                                                                                                         |                                                | DELQ CURRENT                     |  |