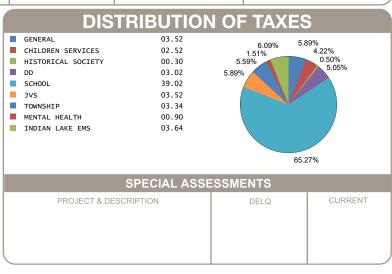

EDIT OWNER OCCUPANCY CREDIT | 103.52<br>-36.92<br>-5.74<br>-1.08 |
| HALF YEAR AMOUNT DUE                                                             | 29.89                              |
| FULL YEAR AMOUNT DUE                                                             | 59.78                              |
|                                                                                  |                                    |
|                                                                                  |                                    |
|                                                                                  |                                    |
|                                                                                  |                                    |



OFFICE HOURS MONDAY - FRIDAY 8:00 AM TO 4:30 PM PHONE: 937-599-7223



## **RHONDA K. STAFFORD**

LOGAN COUNTY TREASURER
100 SOUTH MADRIVER STREET, STE 104
BELLEFONTAINE, OH 43311



| MOBILE ID NUMBER<br>01648 |                        |        |  |  |
|---------------------------|------------------------|--------|--|--|
| HALF YEAR                 | \$ 29.89               |        |  |  |
| BILL: 038040-2            | 0%0<br>0%0<br>0%6      | COUNTY |  |  |
| FULL YEAR<br>AMOUNT DUE   | \$ 59.78               | Z      |  |  |
|                           | <b>奥黎</b><br><b>西郊</b> | LOG    |  |  |
| DUE DATE                  | 2/12/2025              |        |  |  |

HERSHBERGER JAMES HENRY 110201 OAK CIRCLE LAKEVIEW OH 43331

Generated: 1/29/2025 12:52:43 PM