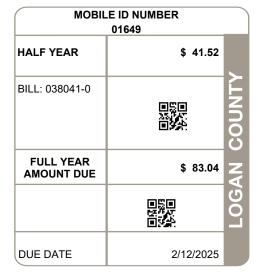

| MOBILE ID NUMBER<br>01649                                       | LEGAL OWNER<br>ROWLEY TONY & SHARON |                                       | LEGAL DESCRIPTION         |                                                                    |                                                   | PROPERTY ADDRESS<br>8651 S R 368 LOT 100-E   |  |
|-----------------------------------------------------------------|-------------------------------------|---------------------------------------|---------------------------|--------------------------------------------------------------------|---------------------------------------------------|----------------------------------------------|--|
|                                                                 |                                     |                                       | Manufacture               | ed Homes                                                           |                                                   |                                              |  |
| BILL NUMBER<br>038041-0                                         | HOMESTEAD / CAUV SAVINGS            |                                       | ACRES<br>0.0000           |                                                                    |                                                   | TAX DISTRICT<br>43 STOKES TWP ILSD           |  |
| APPRAISED VAI                                                   | LUE                                 | ASSESSED VALUE<br>(35% OF MARKET)     | TAX RATE                  | EFFECTIVE TAX<br>RATE (mills)                                      | NON-BUSINESS<br>CREDIT FACTOR                     | OWNER OCCUPANCY<br>CREDIT FACTOR             |  |
|                                                                 | \$ 0.00<br>6,230.00<br>6,230.00     | \$ 0.00<br>\$ 2,180.00<br>\$ 2,180.00 | 64.700000                 | 41.632597                                                          | 0.086071                                          | 0.021518                                     |  |
| CALCI                                                           | JLATION                             | N OF TAXES                            |                           | DIS                                                                | TRIBUTION OI                                      | TAXES                                        |  |
| GROSS REAL ESTATE TAXES<br>TAX REDUCTION<br>NON-BUSINESS CREDIT |                                     |                                       | 141.10<br>-50.26<br>-7.80 | GENERAL<br>CHILDREN SERVICES<br>HISTORICAL SOCIETY<br>DD<br>SCHOOL | 04.92<br>03.42<br>00.42 5<br>04.22 5.88°<br>54.24 | 6.02% 5.92%<br>1.47% 4.12%<br>0.51%<br>5.08% |  |
| HALF YEAR AMOUNT DUE                                            |                                     |                                       | 41.52                     | JVS<br>TOWNSHIP                                                    | 04.88<br>04.72                                    |                                              |  |
| FULL YEAR AMOUNT DUE                                            |                                     |                                       | 83.04                     | MENTAL HEALTH<br>INDIAN LAKE EMS                                   | 01.22<br>05.00                                    | 65.32%                                       |  |
|                                                                 |                                     |                                       |                           | SPECIAL ASSESSMENTS                                                |                                                   |                                              |  |
|                                                                 |                                     |                                       |                           | PROJECT & DE                                                       |                                                   | DELQ CURRENT                                 |  |