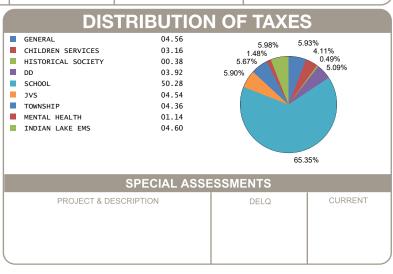

518                         |

| CALCULATION O                                                   | F TAXES                   |
|-----------------------------------------------------------------|---------------------------|
| GROSS REAL ESTATE TAXES<br>TAX REDUCTION<br>NON-BUSINESS CREDIT | 130.76<br>-46.60<br>-7.22 |
| HALF YEAR AMOUNT DUE                                            | 38.47                     |
| FULL YEAR AMOUNT DUE                                            | 76.94                     |
|                                                                 |                           |
|                                                                 |                           |
|                                                                 |                           |



OFFICE HOURS MONDAY - FRIDAY 8:00 AM TO 4:30 PM PHONE: 937-599-7223



## **RHONDA K. STAFFORD**

LOGAN COUNTY TREASURER
100 SOUTH MADRIVER STREET, STE 104
BELLEFONTAINE, OH 43311



| MOBILE ID NUMBER<br>01695 |           |        |  |  |  |
|---------------------------|-----------|--------|--|--|--|
| HALF YEAR                 | \$ 38.47  |        |  |  |  |
| BILL: 038084-0            |           | COUNTY |  |  |  |
| FULL YEAR<br>AMOUNT DUE   | \$ 76.94  | Z      |  |  |  |
|                           |           | LOG    |  |  |  |
| DUE DATE                  | 2/12/2025 |        |  |  |  |

SWARTZ DANE E & LANA J 1080 WEST JEFFERSON KIOUSVILLE RD SE WEST JEFFERSON OH 43162-9758

Generated: 1/9/2025 8:50:27 AM