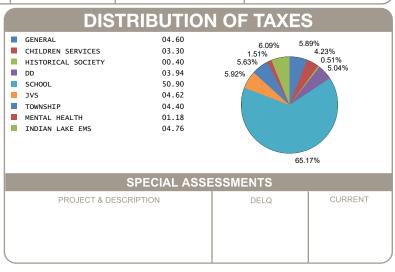

| MOBILE ID NUMBER        |             | LEGAL OWNER              |                                       | LEGAL DESCRIPTION  |                       |              | PROPERTY ADDRESS           |                                  |
|-------------------------|-------------|--------------------------|---------------------------------------|--------------------|-----------------------|--------------|----------------------------|----------------------------------|
| 01713                   |             | HIGGINS ABBA R           |                                       |                    | 10902 ASH ST LC       |              | T 36 LOT 36                |                                  |
|                         |             |                          |                                       | Manufactured Homes |                       |              |                            |                                  |
| BILL NUMBER             |             | HOMESTEAD / CAUV SAVINGS |                                       | ACRES              |                       | TAX DISTRICT |                            |                                  |
| 038100-4                |             |                          |                                       | 0.0000             |                       |              | 43 STOKES TWP ILSD         |                                  |
| APPRAISED VALUE         |             | LUE                      | ASSESSED VALUE<br>(35% OF MARKET)     | TAX RATE           |                       |              | ON-BUSINESS<br>EDIT FACTOR | OWNER OCCUPANCY<br>CREDIT FACTOR |
| LAND<br>IMPR<br>TOTAL   | \$ 5,990.00 |                          | \$ 0.00<br>\$ 2,100.00<br>\$ 2,100.00 | 64.700000          | 41.632597             | 0.086071     |                            | 0.021518                         |
| CALCULATION OF TAXES    |             |                          |                                       |                    | DISTRIBUTION OF TAXES |              |                            |                                  |
| GROSS REAL ESTATE TAYES |             |                          |                                       | 136.00             | GENERAL               |              | 04.60                      | 6.09% 5.89%                      |