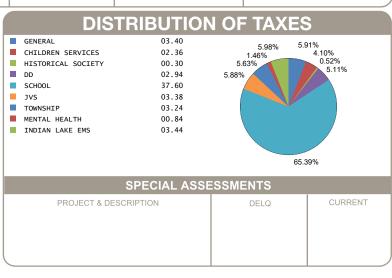

|  | 0.086071                    | 0.021518                         |

| CALCULATION OF TAXE                                       | ES    |  |  |  |
|-----------------------------------------------------------|-------|--|--|--|
| GROSS REAL ESTATE TAXES TAX REDUCTION NON-BUSINESS CREDIT |       |  |  |  |
| HALF YEAR AMOUNT DUE                                      | 28.75 |  |  |  |
| FULL YEAR AMOUNT DUE                                      | 57.50 |  |  |  |
|                                                           |       |  |  |  |
|                                                           |       |  |  |  |
|                                                           |       |  |  |  |
|                                                           |       |  |  |  |



OFFICE HOURS MONDAY - FRIDAY 8:00 AM TO 4:30 PM PHONE: 937-599-7223



## **RHONDA K. STAFFORD**

**LOGAN COUNTY TREASURER** 100 SOUTH MADRIVER STREET, STE 104 BELLEFONTAINE, OH 43311



| MOBILE ID NUMBER<br>01729 |                    |        |  |  |  |  |
|---------------------------|--------------------|--------|--|--|--|--|
| HALF YEAR                 | \$ 28.75           |        |  |  |  |  |
| BILL: 038116-0            | 回<br>第<br>回<br>(本) | COUNTY |  |  |  |  |
| FULL YEAR<br>AMOUNT DUE   | \$ 57.50           | Z      |  |  |  |  |
|                           |                    | LOG    |  |  |  |  |
| DUE DATE                  | 2/12/2025          |        |  |  |  |  |

BRYAN SANDRA K 4112 CASTEL DR GROVEPORT OH 43125-8915

Generated: 1/9/2025 8:50:27 AM