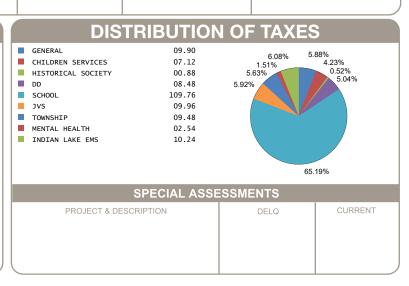

| KES                                  |
|----------------------------------------------------------------------------------|--------------------------------------|
| GROSS REAL ESTATE TAXES TAX REDUCTION NON-BUSINESS CREDIT OWNER OCCUPANCY CREDIT | 293.14<br>-104.50<br>-16.24<br>-4.04 |
| HALF YEAR AMOUNT DUE                                                             | 84.18                                |
| FULL YEAR AMOUNT DUE                                                             | 168.36                               |
|                                                                                  |                                      |
|                                                                                  |                                      |



DUE DATE

OFFICE HOURS MONDAY - FRIDAY 8:00 AM TO 4:30 PM PHONE: 937-599-7223



**TOTAL** 

## **RHONDA K. STAFFORD**

\$ 4,530.00

LOGAN COUNTY TREASURER 100 SOUTH MADRIVER STREET, STE 104

00022-21ST MORTGAGE CORP

**HALF YEAR** \$ 84.18 BILL: 038120-2 **FULL YEAR** \$ 168.36 **AMOUNT DUE** 

2/12/2025

**MOBILE ID NUMBER** 

01733

LACEY NORMA 12044 BAYVIEW DR LOT 80 LAKEVIEW OH 43331-9214

Generated: 1/9/2025 8:50:27 AM