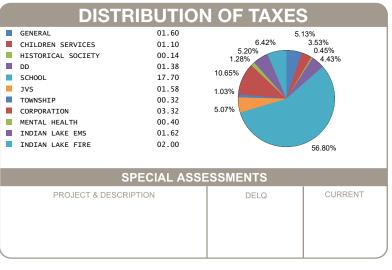

| MOBILE ID NUMBER LEGAL OWNER                                   |                                 | LEGAL DESCRIPTION                 |                          |                                                        | PROPERTY ADDRESS     |                           |                                                    |  |
|----------------------------------------------------------------|---------------------------------|-----------------------------------|--------------------------|--------------------------------------------------------|----------------------|---------------------------|----------------------------------------------------|--|
| 01790                                                          | DA                              | MMAN RANDI                        |                          |                                                        |                      | FANTASY IS LOT            | 18                                                 |  |
|                                                                |                                 |                                   | Manufactured Homes       |                                                        |                      |                           |                                                    |  |
| BILL NUMBER HOMESTEAD / CAUV SAVINGS                           |                                 |                                   | ACRES                    |                                                        |                      | TAX DISTRICT              |                                                    |  |
| 038172-3                                                       |                                 |                                   | 0.0000                   |                                                        | 52 WASH RUSS PT CORP |                           |                                                    |  |
| APPRAISED VAL                                                  | LUE                             | ASSESSED VALUE<br>(35% OF MARKET) | TAX RATE                 | EFFECTIVE TAX<br>RATE (mills)                          |                      | N-BUSINESS<br>EDIT FACTOR | OWNER OCCUPANCY<br>CREDIT FACTOR                   |  |
|                                                                | \$ 0.00<br>2,030.00<br>2,030.00 | \$ 0.00<br>\$ 710.00<br>\$ 710.00 | 73.600000                | 47.693448                                              |                      | 0.082497                  | 0.020624                                           |  |
| CALCULATION OF TAXES                                           |                                 |                                   |                          | DISTRIBUTION OF TAXES                                  |                      |                           |                                                    |  |
| GROSS REAL ESTATE TAXE<br>TAX REDUCTION<br>NON-BUSINESS CREDIT | ES                              |                                   | 52.32<br>-18.40<br>-2.76 | GENERAL CHILDREN SERVICES HISTORICAL SOCIETY DD SCHOOL |                      |                           | 5.13%<br>6.42%<br>5.20%<br>0.45%<br>0.45%<br>4.43% |  |