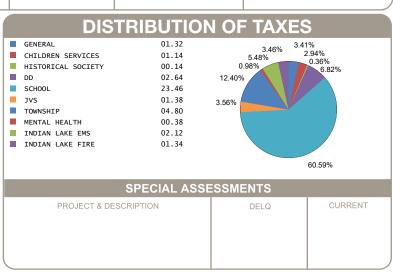

Manufactured Homes

| CALCULATION OF TAXES |      |  |  |  |  |  |
|----------------------|------|--|--|--|--|--|
| DELQ. TAXES          | 4.00 |  |  |  |  |  |
| PAST DUE AMOUNT      | 4.00 |  |  |  |  |  |
|                      |      |  |  |  |  |  |
|                      |      |  |  |  |  |  |
|                      |      |  |  |  |  |  |
|                      |      |  |  |  |  |  |
|                      |      |  |  |  |  |  |