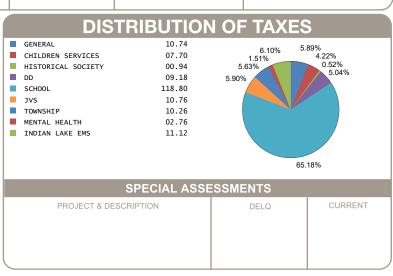

| TAXES                                          |
|----------------------------------------------------------------------------------------------|------------------------------------------------|
| GROSS REAL ESTATE TAXES TAX REDUCTION NON-BUSINESS CREDIT OWNER OCCUPANCY CREDIT DELQ. TAXES | 317.16<br>-113.02<br>-17.52<br>-4.36<br>675.46 |
| HALF YEAR AMOUNT DUE                                                                         | 766.59                                         |
| FULL YEAR AMOUNT DUE                                                                         | 857.72                                         |
|                                                                                              |                                                |



OFFICE HOURS MONDAY - FRIDAY 8:00 AM TO 4:30 PM PHONE: 937-599-7223



## **RHONDA K. STAFFORD**

LOGAN COUNTY TREASURER 100 SOUTH MADRIVER STREET, STE 104 BELLEFONTAINE, OH 43311



| MOBILE ID NUMBER<br>01846 |                     |        |  |
|---------------------------|---------------------|--------|--|
| HALF YEAR                 | \$ 766.59           |        |  |
| BILL: 038223-4            |                     | COUNTY |  |
| FULL YEAR<br>AMOUNT DUE   | \$ 857.72           | Z      |  |
|                           | 回答日<br>2772年<br>日次公 | LOG    |  |
| DUE DATE                  | 2/12/2025           |        |  |

TROUT DONALD R JR 12079 SHANON DR LAKEVIEW OH 43331-9276

Generated: 1/9/2025 8:50:27 AM