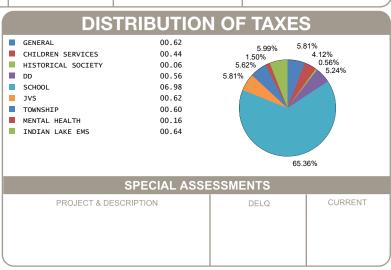

| CALCULATION OF TAXE                                                   | S                                 |
|-----------------------------------------------------------------------|-----------------------------------|
| GROSS REAL ESTATE TAXES TAX REDUCTION NON-BUSINESS CREDIT DELQ. TAXES | 18.16<br>-6.46<br>-1.02<br>159.13 |
| HALF YEAR AMOUNT DUE                                                  | 164.47                            |
| FULL YEAR AMOUNT DUE                                                  | 169.81                            |
|                                                                       |                                   |
|                                                                       |                                   |