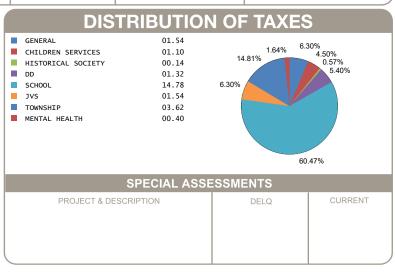

D VALUE |                   |             |                | ON-BUSINESS<br>REDIT FACTOR | OWNER OCCUPANCY<br>CREDIT FACTOR |
|                  |                 |                   |             |                |                             |                                  |

| APPRAISED VALUE                                       | (35% OF MARKET)                   | TAX RATE  | RATE (mills) | CREDIT FACTOR | CREDIT FACTOR |
|-------------------------------------------------------|-----------------------------------|-----------|--------------|---------------|---------------|
| LAND \$ 0.00<br>IMPR \$ 2,000.00<br>TOTAL \$ 2,000.00 | \$ 0.00<br>\$ 700.00<br>\$ 700.00 | 53.600000 | 39.002623    | 0.085299      | 0.021325      |

## DELQ. TAXES DELQ. TAXES 363.19 PAST DUE AMOUNT 363.19



OFFICE HOURS MONDAY - FRIDAY 8:00 AM TO 4:30 PM PHONE: 937-599-7223



## **RHONDA K. STAFFORD**

LOGAN COUNTY TREASURER
100 SOUTH MADRIVER STREET, STE 104
BELLEFONTAINE, OH 43311



55-MOBILE/REAL

| MOBILE ID NUMBER 01894 |                      |        |  |  |  |  |
|------------------------|----------------------|--------|--|--|--|--|
|                        |                      |        |  |  |  |  |
| BILL: 038270-5         |                      | COUNTY |  |  |  |  |
| PAST DUE<br>AMOUNT     | \$ 363.19            | Z      |  |  |  |  |
|                        | 回落回<br>7877年<br>回答名: | LOGAN  |  |  |  |  |
| DUE DATE               | 10/18/2024           |        |  |  |  |  |

GRIFFIN JAMES PO BOX 91 MIDDLEBURG OH 43336-0091

Generated: 9/16/2024 1:07:12 PM