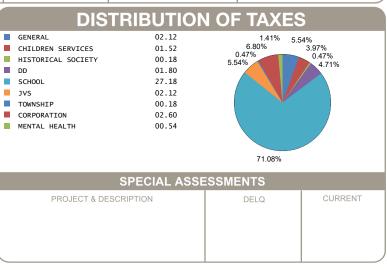

## LOGAN COUNTY TREASURER MILLER DAVID A 1000 GARFIELD AVE LOT 32 BELLEFONTAINE OH 43311-1261

| MOBILE ID NUMBER | LE                              | GAL OWNER                         | LEG         | AL DESCRIPTION                |  | PROPERTY ADDRESS               |                                  |  |
|------------------|---------------------------------|-----------------------------------|-------------|-------------------------------|--|--------------------------------|----------------------------------|--|
| 01909            | MILLER DAVID A                  |                                   |             |                               |  | 1000 GARFIELD AVE LOT 32       |                                  |  |
|                  |                                 |                                   | Manufacture | ed Homes                      |  |                                |                                  |  |
| BILL NUMBER      | HOMESTE                         | AD / CAUV SAVINGS                 |             | ACRES                         |  | TAX DISTRICT                   |                                  |  |
| 038285-3         |                                 |                                   |             | 0.0000                        |  | 11 HARRISON BELLEFONTAINE CORP |                                  |  |
| APPRAISED VA     | LUE                             | ASSESSED VALUE<br>(35% OF MARKET) | TAX RATE    | EFFECTIVE TAX<br>RATE (mills) |  | ON-BUSINESS<br>REDIT FACTOR    | OWNER OCCUPANCY<br>CREDIT FACTOR |  |
|                  | \$ 0.00<br>2,760.00<br>2,760.00 | \$ 0.00<br>\$ 970.00<br>\$ 970.00 | 72.380000   | 43.956415                     |  | 0.083469                       | 0.020867                         |  |
| CALC             |                                 | DISTRIBUTION OF TAXES             |             |                               |  |                                |                                  |  |
|                  |                                 |                                   |             | CENEDAL                       |  | 02 12                          | 4 440/                           |  |