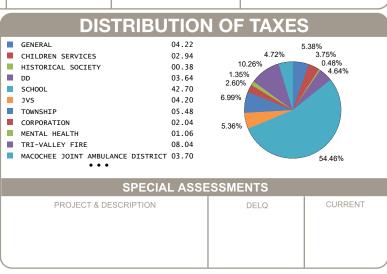

|  |
| APPRAISED VALUE  ASSESSED VALUE  ASSESSED VALUE  ASSESSED VALUE |                          |                    | NON-BUSINESS OWNER OCCUPANCY |  |

|                      | APPRAISED VALUE | ASSESSED VALUE<br>(35% OF MARKET)     | TAX RATE  | EFFECTIVE TAX<br>RATE (mills) | NON-BUSINESS<br>CREDIT FACTOR | OWNER OCCUPANCY CREDIT FACTOR |
|----------------------|-----------------|---------------------------------------|-----------|-------------------------------|-------------------------------|-------------------------------|
| LANI<br>IMPF<br>TOTA | \$ 5,360.00     | \$ 0.00<br>\$ 1,880.00<br>\$ 1,880.00 | 63.550000 | 45.505260                     | 0.083712                      | 0.020928                      |

## DELQ. TAXES 90.56 PAST DUE AMOUNT 90.56



OFFICE HOURS MONDAY - FRIDAY 8:00 AM TO 4:30 PM PHONE: 937-599-7223



## **RHONDA K. STAFFORD**

**LOGAN COUNTY TREASURER** 100 SOUTH MADRIVER STREET, STE 104 BELLEFONTAINE, OH 43311



M61-SLESINGER KAY

MOBILE ID NUMBER
01965

BILL: 038337-2

PAST DUE AMOUNT \$ 90.56

DUE DATE 10/18/2024

SLESINGER KAY 3317 S HIGLEY RD STE 114-613 GILBERT AZ 85297-5471

Generated: 9/16/2024 1:07:12 PM