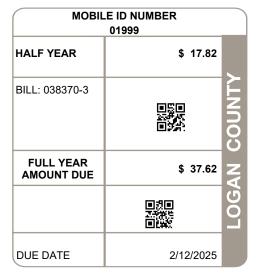

| MOBILE ID NUMBER                                                                    | LEGAL OWNER                     |                                       | LEGAL DESCRIPTION                |                                                                    | PRC                                                                                    | PROPERTY ADDRESS                 |  |
|-------------------------------------------------------------------------------------|---------------------------------|---------------------------------------|----------------------------------|--------------------------------------------------------------------|----------------------------------------------------------------------------------------|----------------------------------|--|
| 01999                                                                               | VONDERHUEVEL KRISTINA           |                                       |                                  |                                                                    | 305 E MAIN LO                                                                          | 305 E MAIN LOT 12                |  |
| BILL NUMBER                                                                         | HOMESTEAD / CAUV SAVINGS        |                                       | Manufactured Homes<br>ACRES      |                                                                    | T/                                                                                     | TAX DISTRICT                     |  |
| 038370-3                                                                            |                                 |                                       | 0.0000                           |                                                                    | 27 MIA                                                                                 | 27 MIAMI QUINCY CORP             |  |
| APPRAISED VAL                                                                       | _UE                             | ASSESSED VALUE<br>(35% OF MARKET)     | TAX RATE                         | EFFECTIVE TAX<br>RATE (mills)                                      | NON-BUSINESS<br>CREDIT FACTOR                                                          | OWNER OCCUPANCY<br>CREDIT FACTOR |  |
|                                                                                     | \$ 0.00<br>3,400.00<br>3,400.00 | \$ 0.00<br>\$ 1,190.00<br>\$ 1,190.00 | 65.850000                        | 36.597400                                                          | 0.092441                                                                               | 0.023110                         |  |
| CALCULATION OF TAXES DISTRIBUTION OF TAXES                                          |                                 |                                       |                                  |                                                                    |                                                                                        |                                  |  |
| GROSS REAL ESTATE TAXES<br>TAX REDUCTION<br>NON-BUSINESS CREDIT<br>PAYMENTS APPLIED |                                 |                                       | 78.42<br>-34.80<br>-4.02<br>1.98 | GENERAL<br>CHILDREN SERVICES<br>HISTORICAL SOCIETY<br>DD<br>SCHOOL | 02.68<br>01.86<br>00.24<br>24.08<br>02.68<br>1.72%<br>6.77%<br>4.70%<br>0.61%<br>5.91% |                                  |  |
| HALF YEAR AMOUNT DUE<br>FULL YEAR AMOUNT DUE                                        |                                 |                                       | 17.82<br>37.62                   | JVS<br>TOWNSHIP<br>CORPORATION<br>MENTAL HEALTH                    | 02.68<br>01.08<br>03.96<br>00.68                                                       |                                  |  |
|                                                                                     |                                 |                                       |                                  |                                                                    |                                                                                        | 60.81%                           |  |
|                                                                                     |                                 |                                       |                                  |                                                                    |                                                                                        |                                  |  |
|                                                                                     |                                 |                                       | PROJECT & DESCRI                 |                                                                    | SCRIPTION                                                                              | DELQ CURRENT                     |  |