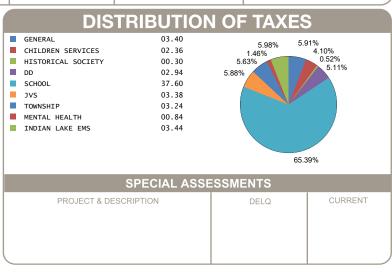

<br>-5.42<br>415.46 |
| PAYMENTS APPLIED                                                      | 415.46                             |
| HALF YEAR AMOUNT DUE                                                  | 128.75                             |
| FULL YEAR AMOUNT DUE                                                  | 157.50                             |
|                                                                       |                                    |
|                                                                       |                                    |
|                                                                       |                                    |
|                                                                       |                                    |



OFFICE HOURS MONDAY - FRIDAY 8:00 AM TO 4:30 PM PHONE: 937-599-7223



## **RHONDA K. STAFFORD**

LOGAN COUNTY TREASURER
100 SOUTH MADRIVER STREET, STE 104

BELLEFONTAINE, OH 43311



| MOBILE ID NUMBER<br>02076 |                       |        |  |  |  |
|---------------------------|-----------------------|--------|--|--|--|
| HALF YEAR                 | \$ 128.75             |        |  |  |  |
| BILL: 038441-2            |                       | COUNTY |  |  |  |
| FULL YEAR<br>AMOUNT DUE   | \$ 157.50             | Z      |  |  |  |
|                           | ■※■<br>******<br>■※** | LOG/   |  |  |  |
| DUE DATE                  | 2/12/2025             |        |  |  |  |

THIMMES-BARCUS AMY 8276 WILDFLOWER DR POWELL OH 43065-7292

Generated: 1/9/2025 8:50:27 AM