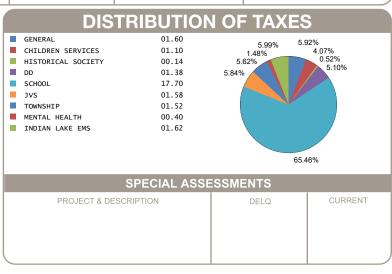

| 0.086071                      | 0.021518                      |

| CALCULATION OF TAXES                                      |                          |
|-----------------------------------------------------------|--------------------------|
| GROSS REAL ESTATE TAXES TAX REDUCTION NON-BUSINESS CREDIT | 45.98<br>-16.40<br>-2.54 |
| HALF YEAR AMOUNT DUE                                      | 13.52                    |
| FULL YEAR AMOUNT DUE                                      | 27.04                    |
|                                                           |                          |
|                                                           |                          |
|                                                           |                          |



OFFICE HOURS MONDAY - FRIDAY 8:00 AM TO 4:30 PM PHONE: 937-599-7223



## **RHONDA K. STAFFORD**

LOGAN COUNTY TREASURER
100 SOUTH MADRIVER STREET, STE 104
BELLEFONTAINE, OH 43311



| MOBILE ID NUMBER 02095  |                        |        |  |  |  |
|-------------------------|------------------------|--------|--|--|--|
| HALF YEAR               | \$ 13.52               |        |  |  |  |
| BILL: 038460-2          | □(\$□<br>200<br>□(\$0) | COUNTY |  |  |  |
| FULL YEAR<br>AMOUNT DUE | \$ 27.04               | Z      |  |  |  |
|                         |                        | LOG/   |  |  |  |
| DUE DATE                | 2/12/2025              |        |  |  |  |

SCHWARTZ BENJAMIN P & CATHERINE J 5321 HARVEST ST DUBLIN OH 43017-1541

Generated: 1/9/2025 8:50:27 AM