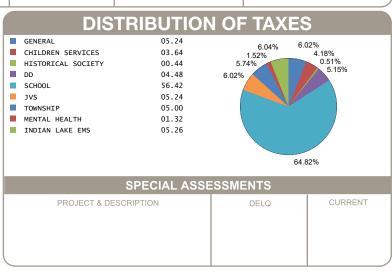

CTOR | OWNER OCCUPANCY<br>CREDIT FACTOR |
| *                | \$ 0.00<br>6,660.00<br>6,660.00 | \$ 0.00<br>\$ 2,330.00<br>\$ 2,330.00 | 64.100000         | 40.919459                     |                       | 0.086960                    | 0.021740                         |

| CALCULATION OF TAXES |        |  |  |  |  |  |  |
|----------------------|--------|--|--|--|--|--|--|
| DELQ. TAXES          | 153.65 |  |  |  |  |  |  |
| PAST DUE AMOUNT      | 153.65 |  |  |  |  |  |  |
|                      |        |  |  |  |  |  |  |
|                      |        |  |  |  |  |  |  |
|                      |        |  |  |  |  |  |  |
|                      |        |  |  |  |  |  |  |
|                      |        |  |  |  |  |  |  |
|                      |        |  |  |  |  |  |  |



OFFICE HOURS MONDAY - FRIDAY 8:00 AM TO 4:30 PM PHONE: 937-599-7223



## **RHONDA K. STAFFORD**

LOGAN COUNTY TREASURER 100 SOUTH MADRIVER STREET, STE 104 BELLEFONTAINE, OH 43311



**MOBILE ID NUMBER** 02146 BILL: 038506-2 **PAST DUE** \$ 153.65 **AMOUNT** 回拼画 10/18/2024 **DUE DATE** 

WEBB DONALD L 12031 HOLLY DR LOT 18 LAKEVIEW OH 43331-9275

Generated: 9/16/2024 1:07:15 PM