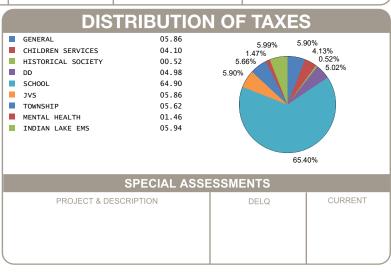

| 168.86<br>-60.20<br>-9.42 |
| PAYMENTS APPLIED                                                | 4.64                      |
| HALF YEAR AMOUNT DUE                                            | 44.98                     |
| FULL YEAR AMOUNT DUE                                            | 94.60                     |
|                                                                 |                           |
|                                                                 |                           |
|                                                                 |                           |
|                                                                 |                           |
|                                                                 |                           |



OFFICE HOURS MONDAY - FRIDAY 8:00 AM TO 4:30 PM PHONE: 937-599-7223



## **RHONDA K. STAFFORD**

LOGAN COUNTY TREASURER

100 SOUTH MADRIVER STREET, STE 104

BELLEFONTAINE, OH 43311



| MOBILE ID NUMBER 02177  |                                 |        |  |  |  |
|-------------------------|---------------------------------|--------|--|--|--|
| HALF YEAR               | \$ 44.98                        |        |  |  |  |
| BILL: 038537-7          | 回 <b>烈</b> 国<br>\$5.光光<br>回[\$6 | COUNTY |  |  |  |
| FULL YEAR<br>AMOUNT DUE | \$ 94.60                        | Z      |  |  |  |
|                         |                                 |        |  |  |  |
| DUE DATE                | 2/12/2025                       |        |  |  |  |

SCHWEICKART DANIEL C 6133 ROUND TOWER LN DUBLIN OH 4