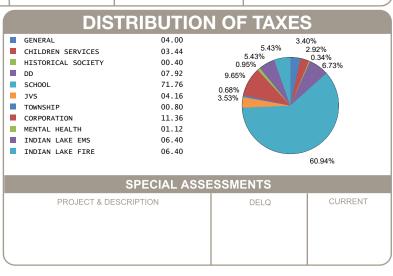

--------------------|----------------------------|-------------------------------|-------------------------------|----------|
|                 | LAND<br>IMPR<br>TOTAL | \$ 0.00<br>\$ 4,000.00<br>\$ 4,000.00 | \$ 0.00<br>\$ 1,600.00<br>\$ 1,600.00 | 73.600000                  | 73.600000                     | 0.085666                      | 0.021416 |

| CALCULATION OF TAX      | XES    |
|-------------------------|--------|
| GROSS REAL ESTATE TAXES | 117.76 |
| HALF YEAR AMOUNT DUE    | 58.88  |
| FULL YEAR AMOUNT DUE    | 117.76 |
|                         |        |
|                         |        |
|                         |        |
|                         |        |
|                         |        |
|                         |        |
|                         |        |



OFFICE HOURS MONDAY - FRIDAY 8:00 AM TO 4:30 PM PHONE: 937-599-7223



## **RHONDA K. STAFFORD**

LOGAN COUNTY TREASURER
100 SOUTH MADRIVER STREET, STE 104
BELLEFONTAINE, OH 43311



| MOBILE ID NUMBER<br>02190 |