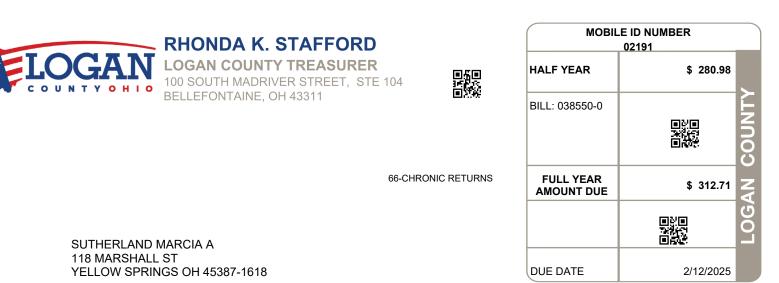

| GAN COUNTY TREASURER         |
|------------------------------|
| SUTHERLAND MARCIA A          |
| 118 MARSHALL ST              |
| YELLOW SPRINGS OH 45387-1618 |
|                              |

| MOBILE ID NUMBER                                                             | LEGAL OWNER                     |                                       | LEGAL DESCRIPTION                   |                                                                                        |                                                    | PROPERTY ADDRESS  |                       |                                |  |
|------------------------------------------------------------------------------|---------------------------------|---------------------------------------|-------------------------------------|----------------------------------------------------------------------------------------|----------------------------------------------------|-------------------|-----------------------|--------------------------------|--|
| 02191                                                                        | SUTHE                           | RLAND MARCIA A                        |                                     | FANTASY                                                                                | FANTASY IS LOT 33                                  |                   |                       |                                |  |
| BILL NUMBER                                                                  | HOMESTE                         | AD / CAUV SAVINGS                     | Manufacture                         |                                                                                        | TAX DISTRICT                                       |                   |                       |                                |  |
| 038550-0                                                                     |                                 |                                       |                                     | 52                                                                                     | 52 WASH RUSS PT CORP                               |                   |                       |                                |  |
| APPRAISED VAI                                                                | APPRAISED VALUE                 |                                       | TAX RATE                            | EFFECTIVE TAX<br>RATE (mills)                                                          |                                                    |                   |                       | OCCUPANCY<br>IT FACTOR         |  |
|                                                                              | \$ 0.00<br>4,130.00<br>4,130.00 | \$ 0.00<br>\$ 1,450.00<br>\$ 1,450.00 | 73.600000                           | 47.693448                                                                              | 0.082497                                           | 0.082497 0.020624 |                       | 20624                          |  |
| CALCI                                                                        | JLATIO                          | N OF TAXES                            |                                     | DISTRIBUTION OF TAXES                                                                  |                                                    |                   |                       |                                |  |
| GROSS REAL ESTATE TAX<br>TAX REDUCTION<br>NON-BUSINESS CREDIT<br>DELQ. TAXES | ES                              |                                       | 106.76<br>-37.56<br>-5.74<br>249.25 | GENERAL<br>CHILDREN SERVICES<br>HISTORICAL SOCIETY<br>DD<br>SCHOOL<br>JVS              | 03.26<br>02.28<br>00.28<br>02.78<br>36.08<br>03.26 | 1.2<br>10.68%     | 6.27%<br>5.20%<br>'9% | 14%<br>3.59%<br>0.44%<br>4.38% |  |
| HALF YEAR AMOUNT DUE<br>FULL YEAR AMOUNT DUE                                 |                                 |                                       | 280.98<br>312.71                    | JVS<br>TOWNSHIP<br>CORPORATION<br>MENTAL HEALTH<br>INDIAN LAKE EMS<br>INDIAN LAKE FIRE | 03.28<br>00.64<br>06.78<br>00.82<br>03.30<br>03.98 | 1.01%<br>5.14%    |                       | 56.85%                         |  |
|                                                                              |                                 |                                       |                                     | SPECIAL ASSESSMENTS                                                                    |                                                    |                   |                       |                                |  |
|                                                                              |                                 |                                       |                                     | PROJECT & DESCRIPTION                                                                  |                                                    |                   | DELQ                  | CURRENT                        |  |
|                                                                              |                                 |                                       |                                     |                                                                                        |                                                    |                   |                       |                                |  |