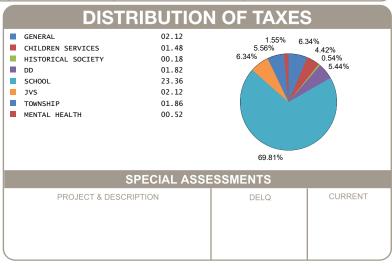

---------------------------|
| GROSS REAL ESTATE TAXES TAX REDUCTION NON-BUSINESS CREDIT DELQ. TAXES | 56.58<br>-19.84<br>-3.28<br>38.91 |
| HALF YEAR AMOUNT DUE                                                  | 55.64                             |
| FULL YEAR AMOUNT DUE                                                  | 72.37                             |
|                                                                       |                                   |
|                                                                       |                                   |
|                                                                       |                                   |
|                                                                       |                                   |



OFFICE HOURS MONDAY - FRIDAY 8:00 AM TO 4:30 PM PHONE: 937-599-7223



## **RHONDA K. STAFFORD**

LOGAN COUNTY TREASURER
100 SOUTH MADRIVER STREET, STE 104
BELLEFONTAINE, OH 43311



55-MOBILE/REAL

| MOBILE ID NUMBER 02203  |                    |        |  |  |
|-------------------------|--------------------|--------|--|--|
| HALF YEAR               | \$ 55.64           |        |  |  |
| BILL: 038560-9          | □∦□<br>□2‡:        | COUNTY |  |  |
| FULL YEAR<br>AMOUNT DUE | \$ 72.37           | Z      |  |  |
|                         | ■#<br>■ #<br>■ # # | LOGA   |  |  |
| DUE DATE                | 2/12/2025          |        |  |  |

HARSHFIELD PATRICK 1380 WONDERLICK RD LIMA OH 45805-3932

Generated: 1/9/2025 8:50:33 AM