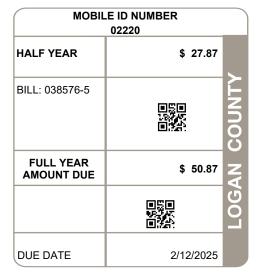

## MANUFACTURED HOME TAX BILL FIRST HALF 2025 DUE DATE 2/12/2025

| WOOLUM                                     |                                             |                                                                                                                                                                         |                                                                                                                                                                                                                                      |                                                                                                                                                                                                                                                                                                                                                               |                                                                                                                                                                                                                                                                                                                                                                            |  |
|--------------------------------------------|---------------------------------------------|-------------------------------------------------------------------------------------------------------------------------------------------------------------------------|--------------------------------------------------------------------------------------------------------------------------------------------------------------------------------------------------------------------------------------|---------------------------------------------------------------------------------------------------------------------------------------------------------------------------------------------------------------------------------------------------------------------------------------------------------------------------------------------------------------|----------------------------------------------------------------------------------------------------------------------------------------------------------------------------------------------------------------------------------------------------------------------------------------------------------------------------------------------------------------------------|--|
| WOOLUM GILLIS & BETTY REV<br>TRUST         |                                             |                                                                                                                                                                         |                                                                                                                                                                                                                                      | 13478 SEMINOLE                                                                                                                                                                                                                                                                                                                                                | 13478 SEMINOLE PATH                                                                                                                                                                                                                                                                                                                                                        |  |
|                                            |                                             | Manufactured Homes                                                                                                                                                      |                                                                                                                                                                                                                                      |                                                                                                                                                                                                                                                                                                                                                               |                                                                                                                                                                                                                                                                                                                                                                            |  |
| HOMESTEAD / CAUV SAVINGS                   |                                             | ACRES                                                                                                                                                                   |                                                                                                                                                                                                                                      |                                                                                                                                                                                                                                                                                                                                                               | TAX DISTRICT                                                                                                                                                                                                                                                                                                                                                               |  |
|                                            |                                             | 0.0000                                                                                                                                                                  |                                                                                                                                                                                                                                      | 43 STO                                                                                                                                                                                                                                                                                                                                                        | 43 STOKES TWP ILSD                                                                                                                                                                                                                                                                                                                                                         |  |
| JE                                         | ASSESSED VALUE<br>(35% OF MARKET)           | TAX RATE                                                                                                                                                                | EFFECTIVE TAX<br>RATE (mills)                                                                                                                                                                                                        | NON-BUSINESS<br>CREDIT FACTOR                                                                                                                                                                                                                                                                                                                                 | OWNER OCCUPANCY<br>CREDIT FACTOR                                                                                                                                                                                                                                                                                                                                           |  |
| \$ 0.00<br>460.00<br>460.00                | \$ 0.00<br>\$ 1,210.00<br>\$ 1,210.00       | 64.700000                                                                                                                                                               | 41.632597                                                                                                                                                                                                                            | 0.086071                                                                                                                                                                                                                                                                                                                                                      | 0.021518                                                                                                                                                                                                                                                                                                                                                                   |  |
| CALCULATION OF TAXES DISTRIBUTION OF TAXES |                                             |                                                                                                                                                                         |                                                                                                                                                                                                                                      |                                                                                                                                                                                                                                                                                                                                                               |                                                                                                                                                                                                                                                                                                                                                                            |  |
| 5                                          |                                             | 78.26                                                                                                                                                                   | GENERAL<br>CHILDREN SERVICES                                                                                                                                                                                                         | 02.72<br>01.90                                                                                                                                                                                                                                                                                                                                                | 6.00% 5.91%<br>1.43% 4.13%                                                                                                                                                                                                                                                                                                                                                 |  |
|                                            |                                             | -4.32                                                                                                                                                                   | DD                                                                                                                                                                                                                                   | 02.30 5.91                                                                                                                                                                                                                                                                                                                                                    | 0.52%                                                                                                                                                                                                                                                                                                                                                                      |  |
|                                            |                                             | 47.42                                                                                                                                                                   | JVS                                                                                                                                                                                                                                  | 02.72                                                                                                                                                                                                                                                                                                                                                         |                                                                                                                                                                                                                                                                                                                                                                            |  |
|                                            |                                             | 27.87                                                                                                                                                                   | MENTAL HEALTH                                                                                                                                                                                                                        | 00.66                                                                                                                                                                                                                                                                                                                                                         |                                                                                                                                                                                                                                                                                                                                                                            |  |
|                                            |                                             | 50.87                                                                                                                                                                   | INDIAN LAKE EMS                                                                                                                                                                                                                      | 02.70                                                                                                                                                                                                                                                                                                                                                         |                                                                                                                                                                                                                                                                                                                                                                            |  |
|                                            |                                             |                                                                                                                                                                         |                                                                                                                                                                                                                                      |                                                                                                                                                                                                                                                                                                                                                               | 65.43%                                                                                                                                                                                                                                                                                                                                                                     |  |
|                                            |                                             |                                                                                                                                                                         | SPECIAL ASSESSMENTS                                                                                                                                                                                                                  |                                                                                                                                                                                                                                                                                                                                                               |                                                                                                                                                                                                                                                                                                                                                                            |  |
|                                            |                                             |                                                                                                                                                                         | PROJECT & DE                                                                                                                                                                                                                         | SCRIPTION                                                                                                                                                                                                                                                                                                                                                     | DELQ CURRENT                                                                                                                                                                                                                                                                                                                                                               |  |
|                                            | JE<br>\$ 0.00<br>460.00<br>460.00<br>LATION | JE  ASSESSED VALUE<br>(35% OF MARKET)    \$ 0.00<br>460.00<br>460.00  \$ 0.00<br>\$ 1,210.00<br>\$ 1,210.00    \$ 1,210.00  \$ 1,210.00    LATION OF TAXES  \$ 1,210.00 | HOMESTEAD / CAUV SAVINGS    JE  ASSESSED VALUE<br>(35% OF MARKET)  TAX RATE    \$ 0.00<br>460.00  \$ 0.00<br>\$ 1,210.00  64.700000    \$ 1,210.00  \$ 1,210.00    ATION OF TAXES  78.26<br>-27.94<br>-4.32<br>52.29    47.42  27.87 | HOMESTEAD / CAUV SAVINGS  ACRES    0.0000  0.0000    JE  ASSESSED VALUE<br>(35% OF MARKET)  TAX RATE  EFFECTIVE TAX<br>RATE (mills)    \$ 0.00<br>460.00  \$ 0.00<br>\$ 1,210.00  64.700000  41.632597    LATION OF TAXES  OBS    -27.94<br>-4.32<br>52.29  -27.94<br>-4.32  -27.94<br>-4.32    -27.92  -27.94<br>-4.32  0.00    -27.87  50.87  MENTAL HEALTH | HOMESTEAD / CAUV SAVINGS  ACRES  TAX    0.0000  43 STOL    JE  ASSESSED VALUE<br>(35% OF MARKET)  TAX RATE  EFFECTIVE TAX<br>RATE (mills)  NON-BUSINESS<br>CREDIT FACTOR    \$ 0.00<br>460.00  \$ 0.00<br>\$ 1,210.00  64.700000  41.632597  0.086071    LATION OF TAXES  78.26<br>-27.94<br>-4.32<br>52.29  0.2.72<br>-21.94<br>-4.32  0.2.72<br>0.02.4  0.2.72<br>0.02.4 |  |