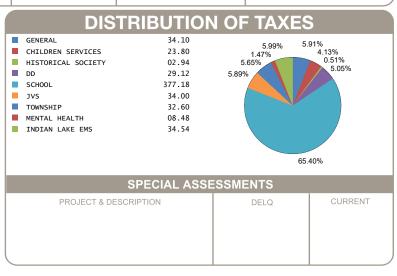

|                             |
|-----------------------------------------------------------|-----------------------------|
| GROSS REAL ESTATE TAXES TAX REDUCTION NON-BUSINESS CREDIT | 980.88<br>-349.74<br>-54.38 |
| HALF YEAR AMOUNT DUE                                      | 288.38                      |
| FULL YEAR AMOUNT DUE                                      | 576.76                      |
|                                                           |                             |
|                                                           |                             |
|                                                           |                             |
|                                                           |                             |



OFFICE HOURS MONDAY - FRIDAY 8:00 AM TO 4:30 PM PHONE: 937-599-7223



## **RHONDA K. STAFFORD**

LOGAN COUNTY TREASURER
100 SOUTH MADRIVER STREET, STE 104
BELLEFONTAINE, OH 43311



| MOBILE ID NUMBER 02245  |                                          |        |  |  |
|-------------------------|------------------------------------------|--------|--|--|
| HALF YEAR               | \$ 288.38                                |        |  |  |
| BILL: 038600-3          |                                          | COUNTY |  |  |
| FULL YEAR<br>AMOUNT DUE | \$ 576.76                                | Z      |  |  |
|                         | ■ 20 m<br>8 m / 20 m<br>■ 20 m<br>■ 20 m | LOG/   |  |  |
| DUE DATE                | 2/12/2025                                |        |  |  |

SEARFOSS JOS