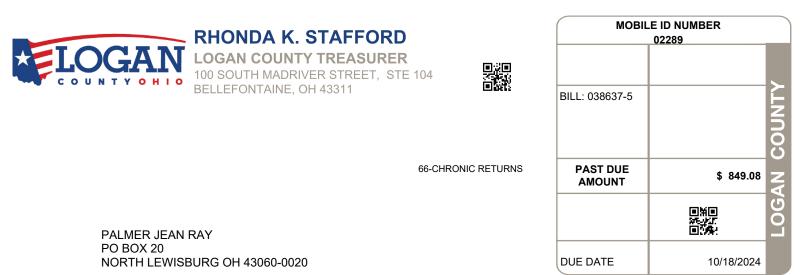

| MOBILE ID NUMBER                           | LEGAL OWNER                 |                                   | LEGAL DESCRIPTION                     |                                                                     | I                                                  | PROPERTY ADDRESS                   |                                  |  |
|--------------------------------------------|-----------------------------|-----------------------------------|---------------------------------------|---------------------------------------------------------------------|----------------------------------------------------|------------------------------------|----------------------------------|--|
| 02289                                      | PALMER JEAN RAY             |                                   |                                       |                                                                     | 10538 BUC                                          | 10538 BUCKEYE LOT 9                |                                  |  |
| BILL NUMBER<br>038637-5                    | HOMESTEAD / CAUV SAVINGS    |                                   | Manufactured Homes<br>ACRES<br>0.0000 |                                                                     | 43                                                 | TAX DISTRICT<br>43 STOKES TWP ILSD |                                  |  |
| APPRAISED VAI                              | .UE                         | ASSESSED VALUE<br>(35% OF MARKET) | TAX RATE                              | EFFECTIVE TAX<br>RATE (mills)                                       | NON-BUSINE<br>CREDIT FACT                          | SS OWNI<br>OR CR                   | ER OCCUPANCY<br>EDIT FACTOR      |  |
|                                            | \$ 0.00<br>840.00<br>840.00 | \$ 0.00<br>\$ 290.00<br>\$ 290.00 | 64.100000                             | 40.919459                                                           | 0.086960                                           |                                    | 0.021740                         |  |
| CALCULATION OF TAXES DISTRIBUTION OF TAXES |                             |                                   |                                       |                                                                     |                                                    |                                    |                                  |  |
| DELQ. TAXES                                |                             |                                   | 849.08                                | GENERAL<br>CHILDREN SERVICES<br>HISTORICAL SOCIETY                  | 00.64<br>00.46<br>00.06                            | 6.07%<br>1.47%<br>5.88%            | 5.88%<br>4.23%<br>0.55%<br>5.51% |  |
| PAST DUE AMOUNT                            |                             |                                   | 849.08                                | DD<br>SCHOOL<br>JVS<br>TOWNSHIP<br>MENTAL HEALTH<br>INDIAN LAKE EMS | 00.60<br>07.00<br>00.66<br>00.64<br>00.16<br>00.66 | 6.07%                              | 64.34%                           |  |
|                                            |                             |                                   | SPECIAL ASSESSMENTS                   |                                                                     |                                                    |                                    |                                  |  |
|                                            |                             |                                   |                                       | PROJECT & DESCRIPTION                                               |                                                    | DELQ                               | CURRENT                          |  |