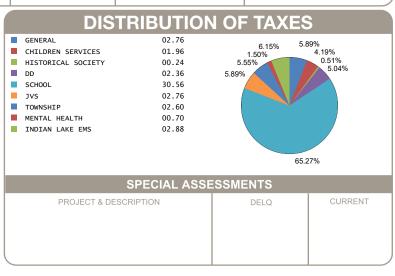

| 371.14                                      |
| FULL YEAR AMOUNT DUE                                                                         | 394.55                                      |
|                                                                                              |                                             |
|                                                                                              |                                             |
|                                                                                              |                                             |
|                                                                                              |                                             |



OFFICE HOURS MONDAY - FRIDAY 8:00 AM TO 4:30 PM PHONE: 937-599-7223



## **RHONDA K. STAFFORD**

LOGAN COUNTY TREASURER 100 SOUTH MADRIVER STREET, STE 104

BELLEFONTAINE, OH 43311



| MOBILE ID NUMBER<br>02395 |           |        |  |  |  |
|---------------------------|-----------|--------|--|--|--|
| HALF YEAR                 | \$ 371.14 |        |  |  |  |
| BILL: 038729-0            |           | COUNTY |  |  |  |
| FULL YEAR<br>AMOUNT DUE   | \$ 394.55 | Z      |  |  |  |
|                           |           | LOG/   |  |  |  |
| DUE DATE                  | 2/12/2025 |        |  |  |  |

**GUNNELL TARAH & JORDAN** 10885 ASH ST LOT 45 LAKEVIEW OH 43331-9264

Generated: 1/9/2025 8:50:33 AM