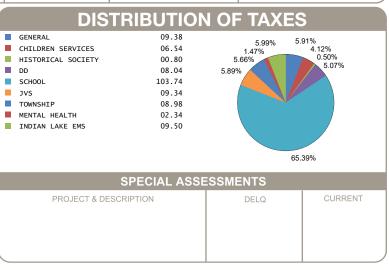

## LOGAN COUNTY TREASURER WISEMAN LYNN M 15 CHERRY LN SPRINGFIELD OH 45504-5905

| MOBILE ID NUMBER        |               | LEGAL OWNER                     |                                       | LEGAL DESCRIPTION |                               | PROPERTY ADDRESS |                             |                                  |  |
|-------------------------|---------------|---------------------------------|---------------------------------------|-------------------|-------------------------------|------------------|-----------------------------|----------------------------------|--|
| 02420                   | 02420         |                                 | WISEMAN LYNN M                        |                   |                               |                  | 8651 S R 368 LOT 132-E      |                                  |  |
|                         |               |                                 |                                       | Manufacture       | ed Homes                      |                  |                             |                                  |  |
| BILL NUMBE              | BILL NUMBER F |                                 | HOMESTEAD / CAUV SAVINGS              |                   | ACRES                         |                  | TAX DISTRICT                |                                  |  |
| 038749-8                |               |                                 |                                       | 0.0000            |                               |                  | 43 STOKES TWP ILSD          |                                  |  |
| APPRAISE                | D VA          | LUE                             | ASSESSED VALUE<br>(35% OF MARKET)     | TAX RATE          | EFFECTIVE TAX<br>RATE (mills) |                  | ON-BUSINESS<br>REDIT FACTOR | OWNER OCCUPANCY<br>CREDIT FACTOR |  |
| LAND<br>IMPR<br>TOTAL   |               | \$ 0.00<br>1,900.00<br>1,900.00 | \$ 0.00<br>\$ 4,170.00<br>\$ 4,170.00 | 64.700000         | 41.632597                     |                  | 0.086071                    | 0.021518                         |  |
| CA                      | LCI           | JLATIO                          | N OF TAXES                            |                   | DISTRIBUTION OF TAXES         |                  |                             |                                  |  |
| GROSS REAL ESTATE TAYES |               |                                 |                                       | 269.76            | GENERAL                       |                  | 09.38                       | 5 99% 5.91%                      |  |