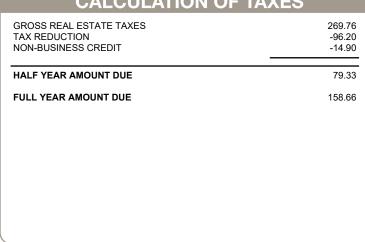

## LOGAN COUNTY TREASURER WISEMAN LYNN M 15 CHERRY LN SPRINGFIELD OH 45504-5905

| MOBILE ID NUMBER        |               | LEGAL OWNER                     |                                       | LEGAL DESCRIPTION |                               | PROPERTY ADDRESS |                             |                                  |  |
|-------------------------|---------------|---------------------------------|---------------------------------------|-------------------|-------------------------------|------------------|-----------------------------|----------------------------------|--|
| 02420                   | 02420         |                                 | WISEMAN LYNN M                        |                   |                               |                  | 8651 S R 368 LOT 132-E      |                                  |  |
|                         |               |                                 |                                       | Manufacture       | ed Homes                      |                  |                             |                                  |  |
| BILL NUMBE              | BILL NUMBER F |                                 | HOMESTEAD / CAUV SAVINGS              |                   | ACRES                         |                  | TAX DISTRICT                |                                  |  |
| 038749-8                |               |                                 |                                       | 0.0000            |                               |                  | 43 STOKES TWP ILSD          |                                  |  |
| APPRAISE                | D VA          | LUE                             | ASSESSED VALUE<br>(35% OF MARKET)     | TAX RATE          | EFFECTIVE TAX<br>RATE (mills) |                  | ON-BUSINESS<br>REDIT FACTOR | OWNER OCCUPANCY<br>CREDIT FACTOR |  |
| LAND<br>IMPR<br>TOTAL   |               | \$ 0.00<br>1,900.00<br>1,900.00 | \$ 0.00<br>\$ 4,170.00<br>\$ 4,170.00 | 64.700000         | 41.632597                     |                  | 0.086071                    | 0.021518                         |  |
| CA                      | LCI           | JLATIO                          | N OF TAXES                            |                   | DISTRIBUTION OF TAXES         |                  |                             |                                  |  |
| GROSS REAL ESTATE TAYES |               |                                 |                                       | 269.76            | GENERAL                       |                  | 09.38                       | 5 99% 5.91%                      |  |

## **RHONDA K. STAFFORD**

LOGAN COUNTY TREASURER
100 SOUTH MADRIVER STREET, STE 104
BELLEFONTAINE, OH 43311

| MOBILE ID NUMBER<br>02420 |                                  |        |  |  |  |  |  |  |
|---------------------------|----------------------------------|--------|--|--|--|--|--|--|
| HALF YEAR                 | \$ 79.33                         |        |  |  |  |  |  |  |
| BILL: 038749-8            |                                  | COUNTY |  |  |  |  |  |  |
| FULL YEAR<br>AMOUNT DUE   | \$ 158.66                        | Z      |  |  |  |  |  |  |
|                           | 回》(日<br>376) (47<br>日 <b>点</b> ) | LOG/   |  |  |  |  |  |  |
| DUE DATE                  | 2/12/2025                        |        |  |  |  |  |  |  |