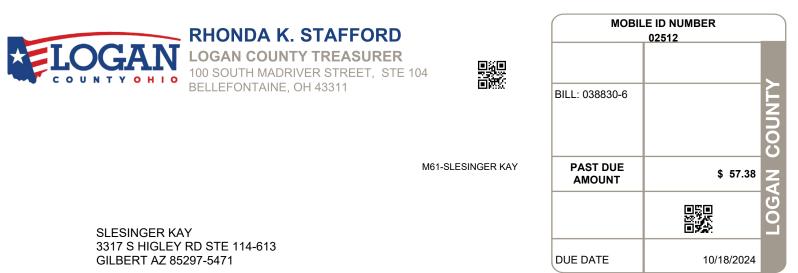

## MANUFACTURED HOME TAX BILL DELINQUENT 2024

M61-SLESINGER

PAST DUE

LOGAN COUNTY TREASURER SLESINGER KAY 3317 S HIGLEY RD STE 114-613 GILBERT AZ 85297-5471

**RHONDA K. STAFFORD** 

## **MOBILE ID NUMBER LEGAL OWNER LEGAL DESCRIPTION PROPERTY ADDRESS** 02512 SLESINGER KAY 4000 ALPINE PKWY LOT V-3 Manufactured Homes **BILL NUMBER HOMESTEAD / CAUV SAVINGS** TAX DISTRICT ACRES 038830-6 0.0000 **31 MONROE VALLEY HI CORP** ASSESSED VALUE (35% OF MARKET) **EFFECTIVE TAX NON-BUSINESS OWNER OCCUPANCY APPRAISED VALUE** TAX RATE RATE (mills) **CREDIT FACTOR CREDIT FACTOR** LAND \$ 0.00 \$ 0.00 IMPR \$ 3,400.00 \$ 1.190.00 63.550000 0.020928 45.505260 0.083712 TOTAL \$ 3,400.00 \$ 1,190.00 **CALCULATION OF TAXES** DISTRIBUTION OF TAXES GENERAL 02.68 5.39% DELQ. TAXES 57.38 4 67% CHILDREN SERVICES 01.86 3 74% 0.48% 4.71% 10.31% HISTORICAL SOCIETY 00.24 1.37% 02.34 DD 2.58% PAST DUE AMOUNT 27.02 57 38 SCHOOL 6.96% 02.68 JVS TOWNSHIP 03.46 CORPORATION 01.28 5 39% MENTAL HEALTH 00.68 TRI-VALLEY FIRE 05.12 MACOCHEE JOINT AMBULANCE DISTRICT 02.32 54.39% SPECIAL ASSESSMENTS **PROJECT & DESCRIPTION** CURRENT DELQ