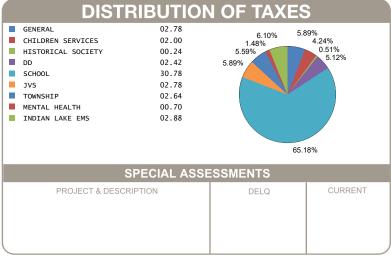

## LOGAN COUNTY TREASURER KRETZMANN KATHERINE R 10991 OAK CIR LOT 19 LAKEVIEW OH 43331-9273

| MOBILE ID NUMBER LEGAL OWNER                                                                    |                                       | LEGAL DESCRIPTION                     |                                            | PROP                                                   | PROPERTY ADDRESS                          |                               |  |
|-------------------------------------------------------------------------------------------------|---------------------------------------|---------------------------------------|--------------------------------------------|--------------------------------------------------------|-------------------------------------------|-------------------------------|--|
| 02515                                                                                           | KRETZMANN KATHERINE R                 |                                       |                                            |                                                        | 10991 OAK CIRC                            | 10991 OAK CIRCLE LOT 19       |  |
|                                                                                                 |                                       |                                       | Manufacture                                | ed Homes                                               |                                           |                               |  |
| BILL NUMBER                                                                                     | HOMESTE                               | AD / CAUV SAVINGS                     |                                            | ACRES                                                  | TAX                                       | TAX DISTRICT                  |  |
| 038832-2                                                                                        |                                       |                                       |                                            | 0.0000                                                 | 43 STO                                    | 43 STOKES TWP ILSD            |  |
| APPRAISED VALUE  ASSESSED VALUE (35% OF MARKET)                                                 |                                       | TAX RATE                              | EFFECTIVE TAX<br>RATE (mills)              | NON-BUSINESS<br>CREDIT FACTOR                          | OWNER OCCUPANCY<br>CREDIT FACTOR          |                               |  |
|                                                                                                 | \$ 0.00<br>\$ 3,630.00<br>\$ 3,630.00 | \$ 0.00<br>\$ 1,270.00<br>\$ 1,270.00 | 64.700000                                  | 41.632597                                              | 0.086071                                  | 0.021518                      |  |
| CALCULATION OF TAXES DISTRIBUTION                                                               |                                       |                                       |                                            |                                                        | TRIBUTION O                               | F TAXES                       |  |
| GROSS REAL ESTATE T<br>TAX REDUCTION<br>NON-BUSINESS CREDIT<br>OWNER OCCUPANCY C<br>DELQ. TAXES |                                       |                                       | 82.22<br>-29.30<br>-4.54<br>-1.16<br>81.80 | GENERAL CHILDREN SERVICES HISTORICAL SOCIETY DD SCHOOL | 02.78<br>02.00<br>00.24<br>5.894<br>30.78 | 6.10% 5.89% 4.24% 0.51% 5.12% |  |