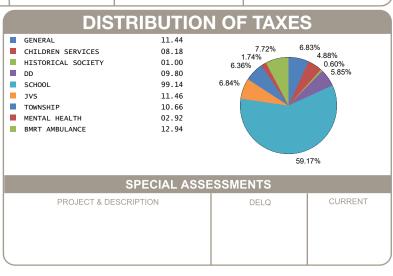

E (mills) | NON-BUSINESS<br>CREDIT FACTOR | OWNER OCCUPANCY CREDIT FACTOR |
|-----------------------|-----------------------------------------|---------------------------------------|-----------|----------------------------|-------------------------------|-------------------------------|
| LAND<br>IMPR<br>TOTAL | \$ 0.00<br>\$ 14,920.00<br>\$ 14,920.00 | \$ 0.00<br>\$ 5,220.00<br>\$ 5,220.00 | 49.350000 | 35.936594                  | 0.085990                      | 0.021498                      |

| CALCULATION OF TAXES |        |  |
|----------------------|--------|--|
| DELQ. TAXES          | 707.38 |  |
| PAST DUE AMOUNT      | 707.38 |  |
|                      |        |  |
|                      |        |  |
|                      |        |  |
|                      |        |  |



OFFICE HOURS MONDAY - FRIDAY 8:00 AM TO 4:30 PM PHONE: 937-599-7223



## **RHONDA K. STAFFORD**

LOGAN COUNTY TREASURER 100 SOUTH MADRIVER STREET, STE 104

BELLEFONTAINE, OH 43311



| MOBILE ID NUMBER<br>02651 |            |        |  |  |  |
|---------------------------|------------|--------|--|--|--|
|                           |            |        |  |  |  |
| BILL: 038952-8            |            | COUNTY |  |  |  |
| PAST DUE<br>AMOUNT        | \$ 707.38  | Z      |  |  |  |
| 回名回<br>研究<br>回然<br>(2)    |            | LOGAN  |  |  |  |
| DUE DATE                  | 10/18/2024 |        |  |  |  |

STEVENSON MATTHEW 16098 STATE ROUTE 235 LOT 45 **BELLE CENTER OH 43310-8509** 

Generated: 9/16/2024 1:07:15 PM