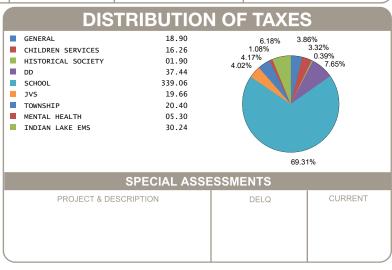

000    | 0.088331      | 0.022083      |  |

| CALCULATION OF TAX                  | KES                |
|-------------------------------------|--------------------|
| GROSS REAL ESTATE TAXES DELQ. TAXES | 489.16<br>1,376.23 |
| HALF YEAR AMOUNT DUE                | 1,620.81           |
| FULL YEAR AMOUNT DUE                | 1,865.39           |
|                                     |                    |
|                                     |                    |
|                                     |                    |
|                                     |                    |
|                                     |                    |
|                                     |                    |
|                                     |                    |

CALCULATION OF TAYES



OFFICE HOURS MONDAY - FRIDAY 8:00 AM TO 4:30 PM PHONE: 937-599-7223



## **RHONDA K. STAFFORD**

LOGAN COUNTY TREASURER
100 SOUTH MADRIVER STREET, STE 104
BELLEFONTAINE, OH 43311



55-MOBILE/REAL

| MOBIL                   | .E ID NUMBER<br>_02656 |        |
|-------------------------|------------------------|--------|
| HALF YEAR               | \$ 1,620.81            |        |
| BILL: 038956-9          |                        | COUNTY |
| FULL YEAR<br>AMOUNT DUE | \$ 1,865.39            | Z      |
|                         | □ \$ □<br>□ \$ \$ \$   | LOGAN  |
| DUE DATE                | 2/12/2025              |        |

HENDERSON WILLIAM K 11114 ONEIDA PATH LAKEVIEW OH 43331-1501

Generated: 1/9/2025 8:50:33 AM