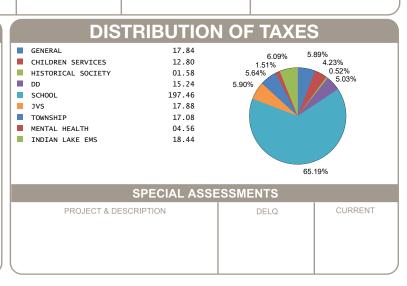

| 0.021518                         |  |

| CALCULATION OF TAX                                                               | (ES                                  |
|----------------------------------------------------------------------------------|--------------------------------------|
| GROSS REAL ESTATE TAXES TAX REDUCTION NON-BUSINESS CREDIT OWNER OCCUPANCY CREDIT | 527.36<br>-187.98<br>-29.24<br>-7.26 |
| HALF YEAR AMOUNT DUE                                                             | 151.44                               |
| FULL YEAR AMOUNT DUE                                                             | 302.88                               |
|                                                                                  |                                      |



OFFICE HOURS MONDAY - FRIDAY 8:00 AM TO 4:30 PM PHONE: 937-599-7223



**TOTAL** 

## **RHONDA K. STAFFORD**

\$ 8,150.00

LOGAN COUNTY TREASURER 100 SOUTH MADRIVER STREET, STE 104

BELLEFONTAINE, OH 43311



00022-21ST MORTGAGE CORP

**MOBILE ID NUMBER** 02730 **HALF YEAR** \$ 151.44 BILL: 039025-2 PHE **FULL YEAR** \$ 302.88 **AMOUNT DUE** DUE DATE 2/12/2025

CORNWELL JACQUELINE K & ADAM E BUSKE 12084 BAYVIEW DR LAKEVIEW OH 43331-9214

Generated: 1/9/2025 8:50:33 AM