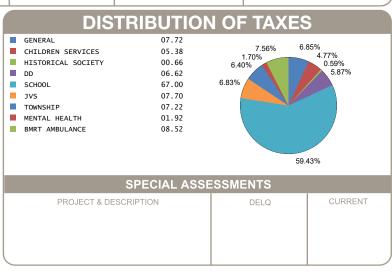

RATE (mills) | NON-BUSINESS<br>CREDIT FACTOR | OWNER OCCUPANCY CREDIT FACTOR |  |
|-----------------|-----------------------|---------------------------------------|-----------------------------------------|-----------|----------------------------|-------------------------------|-------------------------------|--|
|                 | LAND<br>IMPR<br>TOTAL | \$ 0.00<br>\$ 9,800.00<br>\$ 9,800.00 | \$ 0.00<br>\$ 3,430.00<br>\$ 3,430.00   | 49.350000 | 35.936594                  | 0.085990                      | 0.021498                      |  |

| CALCULATION OF TA | XES    |
|-------------------|--------|
| DELQ. TAXES       | 475.98 |
| PAST DUE AMOUNT   | 475.98 |
|                   |        |
|                   |        |
|                   |        |
|                   |        |



OFFICE HOURS MONDAY - FRIDAY 8:00 AM TO 4:30 PM PHONE: 937-599-7223



## **RHONDA K. STAFFORD**

LOGAN COUNTY TREASURER

100 SOUTH MADRIVER STREET, STE 104

BELLEFONTAINE, OH 43311



| MOBILE ID NUMBER<br>02767 |                           |        |  |  |  |
|---------------------------|---------------------------|--------|--|--|--|
|                           |                           |        |  |  |  |
| BILL: 039059-1            |                           | COUNTY |  |  |  |
| PAST DUE<br>AMOUNT        | \$ 475.98                 | GAN    |  |  |  |
|                           | ■ # ■<br>172/94<br>■ 86/7 | LOG/   |  |  |  |
| DUE DATE                  | 10/18/2024                |        |  |  |  |

BARNEY JOBE A 16098 STATE ROUTE 235 LOT 25 BELLE CENTER OH 43310-8504

Generated