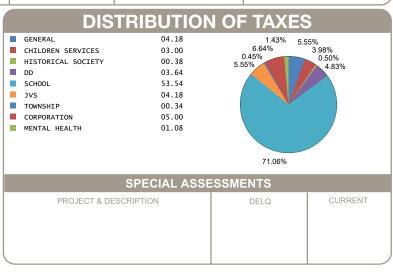

| 801.50                                       |
| FULL YEAR AMOUNT DUE                                                                         | 839.17                                       |
|                                                                                              |                                              |
|                                                                                              |                                              |
|                                                                                              |                                              |
|                                                                                              |                                              |



OFFICE HOURS MONDAY - FRIDAY 8:00 AM TO 4:30 PM PHONE: 937-599-7223



## **RHONDA K. STAFFORD**

LOGAN COUNTY TREASURER

100 SOUTH MADRIVER STREET, STE 104

BELLEFONTAINE, OH 43311



| MOBILE ID NUMBER<br>02791 |                          |        |  |  |
|---------------------------|--------------------------|--------|--|--|
| HALF YEAR                 | \$ 801.50                |        |  |  |
| BILL: 039082-3            |                          | COUNTY |  |  |
| FULL YEAR<br>AMOUNT DUE   | \$ 839.17                | Z      |  |  |
|                           | ■ 第 ■<br>50 % T<br>■ 360 | LOG    |  |  |
| DUE DATE                  | 2/12/2025                |        |  |  |

ROARK TONYA L 1000 GARFIELD AVE LOT 66 BELLEFONTAINE OH 43311-1259

Generated: 1/9/2025 8:50:33 AM