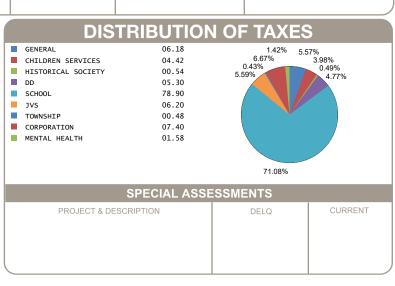

NER OCCUPANCY CREDIT | 204.14<br>-80.14<br>-10.36<br>-2.64 |
| HALF YEAR AMOUNT DUE                                                             | 55.50                               |
| FULL YEAR AMOUNT DUE                                                             | 111.00                              |
|                                                                                  |                                     |
|                                                                                  |                                     |
|                                                                                  |                                     |
|                                                                                  |                                     |



0.083469

OFFICE HOURS MONDAY - FRIDAY 8:00 AM TO 4:30 PM PHONE: 937-599-7223



**IMPR** 

TOTAL

## **RHONDA K. STAFFORD**

\$ 2,820.00

\$ 2.820.00

LOGAN COUNTY TREASURER

100 SOUTH MADRIVER STREET, STE 104

BELLEFONTAINE, OH 43311



| MOBILE ID NUMBER<br>02926 |           |        |  |  |  |  |
|---------------------------|-----------|--------|--|--|--|--|
| HALF YEAR                 | \$ 55.50  |        |  |  |  |  |
| BILL: 039199-5            |           | COUNTY |  |  |  |  |
| FULL YEAR<br>AMOUNT DUE   | \$ 111.00 | Z      |  |  |  |  |
|                           |           | LOG/   |  |  |  |  |
| DUE DATE                  | 2/12/2025 |        |  |  |  |  |

0.020867

REESE CATHERINE J & CHRISTOPHER JOHNSON 1000 GARFIELD AVE LOT 89 BELLEFONTAINE OH 43311-1240

Generated: 1/