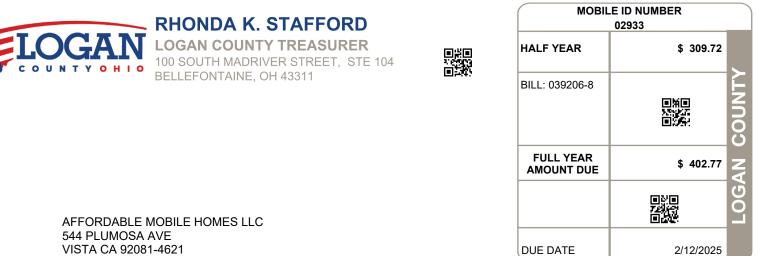

| MOBILE ID NUMBER                                                               | LEGAL OWNER                       |                                       | LEGAL DESCRIPTION                     |                                                                           |                | PROPERTY ADDRESS                                                               |          |           |  |
|--------------------------------------------------------------------------------|-----------------------------------|---------------------------------------|---------------------------------------|---------------------------------------------------------------------------|----------------|--------------------------------------------------------------------------------|----------|-----------|--|
| 02933                                                                          | 33 AFFORDABLE MOBILE HOMES<br>LLC |                                       |                                       |                                                                           |                | 13534 N S R 235 LOT 5                                                          |          |           |  |
|                                                                                |                                   |                                       |                                       | Manufactured Homes                                                        |                |                                                                                |          |           |  |
| BILL NUMBER                                                                    | HOMESTE                           | AD / CAUV SAVINGS                     | ACRES                                 |                                                                           |                | TAX DISTRICT                                                                   |          |           |  |
| 039206-8                                                                       |                                   |                                       | 0.0000                                |                                                                           |                | 43 STOKES TWP ILSD                                                             |          |           |  |
| APPRAISED VAL                                                                  | .UE                               | ASSESSED VALUE<br>(35% OF MARKET)     | TAX RATE                              | EFFECTIVE TAX<br>RATE (mills)                                             |                | N-BUSINESS<br>EDIT FACTOR                                                      |          | OCCUPANCY |  |
| AND \$ 0.00<br>MPR \$ 13,980.00<br>OTAL \$ 13,980.00                           |                                   | \$ 0.00<br>\$ 4,890.00<br>\$ 4,890.00 | 64.700000                             | 41.632597                                                                 | 0.086071       |                                                                                | 0.021518 |           |  |
| CALCULATION OF TAXES DISTRIBUTION OF TAXES                                     |                                   |                                       |                                       |                                                                           |                |                                                                                |          |           |  |
| GROSS REAL ESTATE TAXES<br>TAX REDUCTION<br>NON-BUSINESS CREDIT<br>DELQ. TAXES |                                   |                                       | 316.38<br>-112.78<br>-17.50<br>216.67 | GENERAL<br>CHILDREN SERVICES<br>HISTORICAL SOCIETY<br>DD<br>SCHOOL<br>JVS |                | 11.00<br>07.68<br>1.47%<br>00.94<br>5.66%<br>0.51%<br>5.05%<br>121.68<br>10.98 |          |           |  |
| HALF YEAR AMOUNT DUE                                                           |                                   |                                       | 309.72                                | TOWNSHIP<br>MENTAL HEALTH                                                 | 10.54<br>02.74 |                                                                                |          |           |  |
| FULL YEAR AMOUNT DUE                                                           |                                   |                                       | 402.77                                | INDIAN LAKE EMS                                                           |                | 11.14                                                                          | 65       | 5.38%     |  |
|                                                                                |                                   |                                       |                                       | SPECIAL ASSESSMENTS                                                       |                |                                                                                |          |           |  |
|                                                                                | PROJECT & DESCR                   |                                       | SCRIPTIO                              | PTION DELQ C                                                              |                | CURRENT                                                                        |          |           |  |