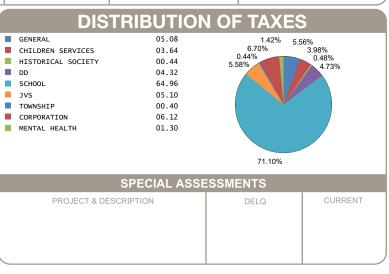

## LOGAN COUNTY TREASURER EWING KRISTEN MARIE 1000 GARFIELD AVE LOT 55 BELLEFONTAINE OH 43311-1259

| MOBILE ID NUMBER                           | LE                              | LEGAL OWNER                           |             | LEGAL DESCRIPTION             |          | PROPERTY ADDRESS            |                                  |
|--------------------------------------------|---------------------------------|---------------------------------------|-------------|-------------------------------|----------|-----------------------------|----------------------------------|
| 02935                                      | 02935 EWING KRISTEN MARIE       |                                       |             |                               |          | 1000 GARFIELD AVE LOT 55    |                                  |
|                                            |                                 |                                       | Manufacture | ed Homes                      |          |                             |                                  |
| BILL NUMBER                                | BILL NUMBER HOMESTEAD / CAUV    |                                       | ACRES       |                               |          | TAX DISTRICT                |                                  |
| 039207-6                                   |                                 |                                       |             | 0.0000                        |          | 17 LAKE TWP BELLEFT CORP    |                                  |
| APPRAISED V                                | ALUE                            | ASSESSED VALUE<br>(35% OF MARKET)     | TAX RATE    | EFFECTIVE TAX<br>RATE (mills) |          | DN-BUSINESS<br>REDIT FACTOR | OWNER OCCUPANCY<br>CREDIT FACTOR |
|                                            | \$ 0.00<br>6,640.00<br>6,640.00 | \$ 0.00<br>\$ 2,320.00<br>\$ 2,320.00 | 72.380000   | 43.956415                     | 0.083469 |                             | 0.020867                         |
| CALCULATION OF TAXES DISTRIBUTION OF TAXES |                                 |                                       |             |                               |          |                             | TAXES                            |
| ODOGO DEAL FOTATE TAVES                    |                                 |                                       | 407.04      | GENERAL                       |          | 05.08                       | 1.42% 5.56%                      |