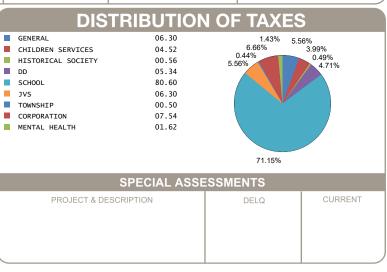

| 277.58                                        |
| HALF YEAR AMOUNT DUE                                                                         | 56.64                                         |
| FULL YEAR AMOUNT DUE                                                                         | 113.28                                        |
|                                                                                              |                                               |
|                                                                                              |                                               |
|                                                                                              |                                               |



OFFICE HOURS MONDAY - FRIDAY 8:00 AM TO 4:30 PM PHONE: 937-599-7223



## **RHONDA K. STAFFORD**

LOGAN COUNTY TREASURER

100 SOUTH MADRIVER STREET, STE 104

BELLEFONTAINE, OH 43311



| MOBILE ID NUMBER<br>02967 |                           |        |  |  |
|---------------------------|---------------------------|--------|--|--|
| HALF YEAR                 | \$ 56.64                  |        |  |  |
| BILL: 039233-2            |                           | COUNTY |  |  |
| FULL YEAR<br>AMOUNT DUE   | \$ 113.28                 | Z      |  |  |
|                           | 回答图<br>725 (26)<br>图 (26) | LOG/   |  |  |
| DUE DATE                  | 2/12/2025                 |        |  |  |

LARGE MICHAEL & CHARMIN 1000 GARFIELD AVE LOT 90 BELLEFONTAINE OH 43311-1240

Generated: 1/9/2025 8:5