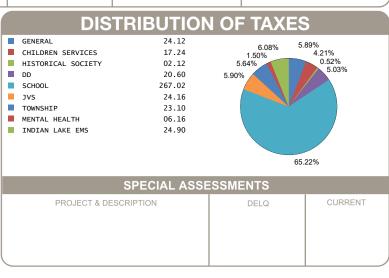

## BLEVINS THOMAS R WROS & JUANITA S 10987 PINE CIR LOT 43 LAKEVIEW OH 43331-9272

| MOBILE ID NUMBER        | LEGAL OWNER                          |                                         | LEGAL DESCRIPTION |                               | PROPERTY ADDRESS |                            |                                  |
|-------------------------|--------------------------------------|-----------------------------------------|-------------------|-------------------------------|------------------|----------------------------|----------------------------------|
| 02978                   | BLEVINS THOMAS R WROS &<br>JUANITA S |                                         |                   |                               |                  | 10987 PINE CIR LOT 43      |                                  |
|                         |                                      |                                         | Manufacture       | ed Homes                      |                  |                            |                                  |
| BILL NUMBER             | HOMESTE                              | AD / CAUV SAVINGS                       |                   | ACRES                         |                  | TAX DISTRICT               |                                  |
| 039243-1                |                                      |                                         |                   | 0.0000                        |                  | 43 STOKES TWP ILSD         |                                  |
| APPRAISED VA            | LUE                                  | ASSESSED VALUE<br>(35% OF MARKET)       | TAX RATE          | EFFECTIVE TAX<br>RATE (mills) |                  | ON-BUSINESS<br>EDIT FACTOR | OWNER OCCUPANCY<br>CREDIT FACTOR |
| 1                       | \$ 0.00<br>1,390.00<br>1,390.00      | \$ 0.00<br>\$ 10,990.00<br>\$ 10,990.00 | 64.700000         | 41.632597                     |                  | 0.086071                   | 0.021518                         |
| CALC                    |                                      | DISTRIBUTION OF TAXES                   |                   |                               |                  |                            |                                  |
| CDOSS DEAL ESTATE TAYES |                                      |                                         | 711 10            | GENERAL                       |                  | 24.12                      | 6.08% 5.89%                      |