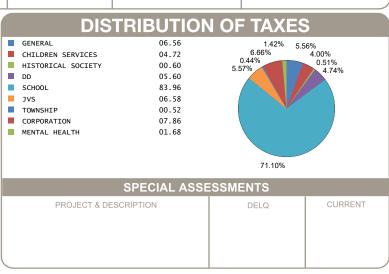

| 59.04                               |
| FULL YEAR AMOUNT DUE                                                             | 118.08                              |
|                                                                                  |                                     |
|                                                                                  |                                     |
|                                                                                  |                                     |
|                                                                                  |                                     |
|                                                                                  |                                     |



OFFICE HOURS MONDAY - FRIDAY 8:00 AM TO 4:30 PM PHONE: 937-599-7223



## **RHONDA K. STAFFORD**

LOGAN COUNTY TREASURER

100 SOUTH MADRIVER STREET, STE 104

BELLEFONTAINE, OH 43311



| MOBILE ID NUMBER<br>03009 |           |        |  |  |  |
|---------------------------|-----------|--------|--|--|--|
| HALF YEAR                 | \$ 59.04  |        |  |  |  |
| BILL: 039272-0            |           | COUNTY |  |  |  |
| FULL YEAR<br>AMOUNT DUE   | \$ 118.08 | Z      |  |  |  |
|                           |           | LOG/   |  |  |  |
| DUE DATE                  | 2/12/2025 |        |  |  |  |

MENTZER BEVERLY A 1000 GARFIELD AVE LOT 67 BELLEFONTAINE OH 43311-1259

Generated: 1/9/2025 8:50:33 AM