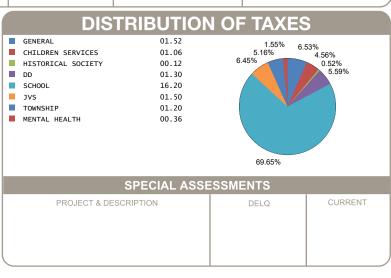

OMFIELD TWP ILSD |                             |                                  |
| APPRAISED VA     | LUE                             | ASSESSED VALUE<br>(35% OF MARKET) | TAX RATE          | EFFECTIVE TAX<br>RATE (mills) |                        | ON-BUSINESS<br>REDIT FACTOR | OWNER OCCUPANCY<br>CREDIT FACTOR |
|                  | \$ 0.00<br>1,920.00<br>1,920.00 | \$ 0.00<br>\$ 670.00<br>\$ 670.00 | 59.400000         | 38.200775                     |                        | 0.090403                    | 0.022601                         |

| CALCULATION OF TAX | XES   |
|--------------------|-------|
| DELQ. TAXES        | 93.05 |
| PAST DUE AMOUNT    | 93.05 |
|                    |       |
|                    |       |
|                    |       |
|                    |       |



OFFICE HOURS MONDAY - FRIDAY 8:00 AM TO 4:30 PM PHONE: 937-599-7223



## **RHONDA K. STAFFORD**

LOGAN COUNTY TREASURER 100 SOUTH MADRIVER STREET, STE 104 BELLEFONTAINE, OH 43311



| MOBILE ID NUMBER<br>03056 |