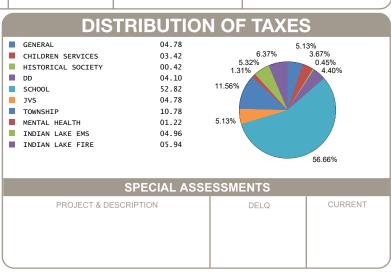

| ES                                 |
|----------------------------------------------------------------------------------|------------------------------------|
| GROSS REAL ESTATE TAXES TAX REDUCTION NON-BUSINESS CREDIT OWNER OCCUPANCY CREDIT | 159.22<br>-55.76<br>-8.18<br>-2.06 |
| HALF YEAR AMOUNT DUE                                                             | 46.61                              |
| FULL YEAR AMOUNT DUE                                                             | 93.22                              |
|                                                                                  |                                    |
|                                                                                  |                                    |



OFFICE HOURS MONDAY - FRIDAY 8:00 AM TO 4:30 PM PHONE: 937-599-7223



## **RHONDA K. STAFFORD**

LOGAN COUNTY TREASURER
100 SOUTH MADRIVER STREET, STE 104
BELLEFONTAINE, OH 43311



55-MOBILE/REAL

MOBILE ID NUMBER
04899

HALF YEAR \$ 46.61

BILL: 039428-8

FULL YEAR
AMOUNT DUE \$ 93.22

DUE DATE 2/12/2025

DURNELL LANNY 4324 STATE ROUTE 235 N LEWISTOWN OH 43333-9737

Generated: 1/9/2025 8:50:33 AM