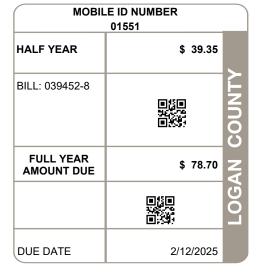

## MANUFACTURED HOME TAX BILL FIRST HALF 2025 DUE DATE 2/12/2025

| LEGAL OWNER                                                                               |                                                                              | LEGAL DESCRIPTION                                                                                                                                                                                                                                               |                                                                                                                                                                                                                                                                                                                                                           |                                                                                                                                                                                                                                                                                                                                                            | PROPERTY ADDRESS                                                                                                                                                                                                                                                                                                                                                                                                                                                                               |                                                                                                                                                                                                                                                                                                                                                                            |                                                                                                                                                                                                                                                                                                                                                                                                                                                                                                               |
|-------------------------------------------------------------------------------------------|------------------------------------------------------------------------------|-----------------------------------------------------------------------------------------------------------------------------------------------------------------------------------------------------------------------------------------------------------------|-----------------------------------------------------------------------------------------------------------------------------------------------------------------------------------------------------------------------------------------------------------------------------------------------------------------------------------------------------------|------------------------------------------------------------------------------------------------------------------------------------------------------------------------------------------------------------------------------------------------------------------------------------------------------------------------------------------------------------|------------------------------------------------------------------------------------------------------------------------------------------------------------------------------------------------------------------------------------------------------------------------------------------------------------------------------------------------------------------------------------------------------------------------------------------------------------------------------------------------|----------------------------------------------------------------------------------------------------------------------------------------------------------------------------------------------------------------------------------------------------------------------------------------------------------------------------------------------------------------------------|---------------------------------------------------------------------------------------------------------------------------------------------------------------------------------------------------------------------------------------------------------------------------------------------------------------------------------------------------------------------------------------------------------------------------------------------------------------------------------------------------------------|
| ROSENBERGER RALPH R                                                                       |                                                                              |                                                                                                                                                                                                                                                                 |                                                                                                                                                                                                                                                                                                                                                           | 1                                                                                                                                                                                                                                                                                                                                                          | 12094 SHANNON DR LOT 65                                                                                                                                                                                                                                                                                                                                                                                                                                                                        |                                                                                                                                                                                                                                                                                                                                                                            |                                                                                                                                                                                                                                                                                                                                                                                                                                                                                                               |
|                                                                                           |                                                                              | Manufactured Homes                                                                                                                                                                                                                                              |                                                                                                                                                                                                                                                                                                                                                           |                                                                                                                                                                                                                                                                                                                                                            |                                                                                                                                                                                                                                                                                                                                                                                                                                                                                                |                                                                                                                                                                                                                                                                                                                                                                            |                                                                                                                                                                                                                                                                                                                                                                                                                                                                                                               |
| HOMESTEAD / CAUV SAVINGS                                                                  |                                                                              | ACRES                                                                                                                                                                                                                                                           |                                                                                                                                                                                                                                                                                                                                                           |                                                                                                                                                                                                                                                                                                                                                            | TAX DISTRICT                                                                                                                                                                                                                                                                                                                                                                                                                                                                                   |                                                                                                                                                                                                                                                                                                                                                                            |                                                                                                                                                                                                                                                                                                                                                                                                                                                                                                               |
|                                                                                           |                                                                              | 0.0000                                                                                                                                                                                                                                                          |                                                                                                                                                                                                                                                                                                                                                           |                                                                                                                                                                                                                                                                                                                                                            | 43 STOKES TWP ILSD                                                                                                                                                                                                                                                                                                                                                                                                                                                                             |                                                                                                                                                                                                                                                                                                                                                                            |                                                                                                                                                                                                                                                                                                                                                                                                                                                                                                               |
| UE ASSESSED VALUE<br>(35% OF MARKET)                                                      |                                                                              | TAX RATE                                                                                                                                                                                                                                                        | EFFECTIVE TAX<br>RATE (mills)                                                                                                                                                                                                                                                                                                                             |                                                                                                                                                                                                                                                                                                                                                            |                                                                                                                                                                                                                                                                                                                                                                                                                                                                                                | OWNER OCCUPANCY<br>CREDIT FACTOR                                                                                                                                                                                                                                                                                                                                           |                                                                                                                                                                                                                                                                                                                                                                                                                                                                                                               |
| \$ 0.00<br>6,070.00<br>6,070.00                                                           | \$ 0.00<br>\$ 2,120.00<br>\$ 2,120.00                                        | 64.700000                                                                                                                                                                                                                                                       | 41.632597                                                                                                                                                                                                                                                                                                                                                 | 0.                                                                                                                                                                                                                                                                                                                                                         | 086071                                                                                                                                                                                                                                                                                                                                                                                                                                                                                         | 0.021518                                                                                                                                                                                                                                                                                                                                                                   |                                                                                                                                                                                                                                                                                                                                                                                                                                                                                                               |
| CALCULATION OF TAXES DISTRIBUTION OF TAXES                                                |                                                                              |                                                                                                                                                                                                                                                                 |                                                                                                                                                                                                                                                                                                                                                           |                                                                                                                                                                                                                                                                                                                                                            |                                                                                                                                                                                                                                                                                                                                                                                                                                                                                                |                                                                                                                                                                                                                                                                                                                                                                            | 5                                                                                                                                                                                                                                                                                                                                                                                                                                                                                                             |
| GROSS REAL ESTATE TAXES<br>TAX REDUCTION<br>NON-BUSINESS CREDIT<br>OWNER OCCUPANCY CREDIT |                                                                              |                                                                                                                                                                                                                                                                 | GENERAL<br>CHILDREN SERVICES<br>HISTORICAL SOCIETY<br>DD<br>SCHOOL                                                                                                                                                                                                                                                                                        |                                                                                                                                                                                                                                                                                                                                                            | 04.62<br>03.32<br>00.42<br>5.64%<br>0.53%<br>5.92%<br>5.06%<br>5.87%<br>4.22%<br>0.53%<br>5.06%<br>5.1.30<br>04.66                                                                                                                                                                                                                                                                                                                                                                             |                                                                                                                                                                                                                                                                                                                                                                            |                                                                                                                                                                                                                                                                                                                                                                                                                                                                                                               |
| HALF YEAR AMOUNT DUE                                                                      |                                                                              |                                                                                                                                                                                                                                                                 | TOWNSHIP                                                                                                                                                                                                                                                                                                                                                  |                                                                                                                                                                                                                                                                                                                                                            | 04.44<br>01.18                                                                                                                                                                                                                                                                                                                                                                                                                                                                                 |                                                                                                                                                                                                                                                                                                                                                                            |                                                                                                                                                                                                                                                                                                                                                                                                                                                                                                               |
|                                                                                           |                                                                              | 78.70                                                                                                                                                                                                                                                           | INDIAN LAKE EMS                                                                                                                                                                                                                                                                                                                                           |                                                                                                                                                                                                                                                                                                                                                            |                                                                                                                                                                                                                                                                                                                                                                                                                                                                                                |                                                                                                                                                                                                                                                                                                                                                                            |                                                                                                                                                                                                                                                                                                                                                                                                                                                                                                               |
|                                                                                           |                                                                              |                                                                                                                                                                                                                                                                 | 65.18%                                                                                                                                                                                                                                                                                                                                                    |                                                                                                                                                                                                                                                                                                                                                            |                                                                                                                                                                                                                                                                                                                                                                                                                                                                                                |                                                                                                                                                                                                                                                                                                                                                                            |                                                                                                                                                                                                                                                                                                                                                                                                                                                                                                               |
|                                                                                           |                                                                              |                                                                                                                                                                                                                                                                 | SPECIAL ASSESSMENTS                                                                                                                                                                                                                                                                                                                                       |                                                                                                                                                                                                                                                                                                                                                            |                                                                                                                                                                                                                                                                                                                                                                                                                                                                                                |                                                                                                                                                                                                                                                                                                                                                                            |                                                                                                                                                                                                                                                                                                                                                                                                                                                                                                               |
|                                                                                           |                                                                              |                                                                                                                                                                                                                                                                 | PROJECT & DESCRI                                                                                                                                                                                                                                                                                                                                          |                                                                                                                                                                                                                                                                                                                                                            | ION DELQ CI                                                                                                                                                                                                                                                                                                                                                                                                                                                                                    |                                                                                                                                                                                                                                                                                                                                                                            | CURRENT                                                                                                                                                                                                                                                                                                                                                                                                                                                                                                       |
|                                                                                           | ROSENE<br>HOMESTE<br>.UE<br>\$ 0.00<br>5,070.00<br>5,070.00<br>JLATION<br>ES | ROSENBERGER RALPH R       HOMESTEAD / CAUV SAVINGS       UE     ASSESSED VALUE<br>(35% OF MARKET)       \$ 0.00     \$ 0.00       \$,070.00     \$ 2,120.00       \$,070.00     \$ 2,120.00       \$ 2,120.00     \$ 2,120.00       \$ 2,120.00     \$ 2,120.00 | ROSENBERGER RALPH R     Manufactur       HOMESTEAD / CAUV SAVINGS     Manufactur       JUE     ASSESSED VALUE<br>(35% OF MARKET)     TAX RATE       \$ 0.00<br>3,070.00<br>3,070.00     \$ 0.00<br>\$ 2,120.00     64.700000       JLATION OF TAXES     137.18<br>-48.94<br>-7.62     -48.94<br>-7.62       DIT     -1.92     -1.92       39.35     39.35 | ROSENBERGER RALPH R     Manufactured Homes     HOMESTEAD / CAUV SAVINGS   ACRES     0.0000   Cue   ASSESSED VALUE<br>(35% OF MARKET)   TAX RATE   EFFECTIVE TAX<br>RATE (mills)     \$ 0.00   \$ 0.00   \$ 2,120.00   64.700000   41.632597     \$ 0.00   \$ 2,120.00   64.700000   41.632597     JLATION OF TAXES   DIS     S   137.18<br>-48.94<br>-7.62 | ROSENBERGER RALPH R   1     Manufactured Homes     HOMESTEAD / CAUV SAVINGS   ACRES     0.0000   0.0000     LUE   ASSESSED VALUE<br>(35% OF MARKET)   TAX RATE   EFFECTIVE TAX<br>RATE (mills)   NON<br>CREI     \$ 0.00   \$ 0.00   \$ 0.00   64.700000   41.632597   0.00     \$,070.00   \$ 2,120.00   64.700000   41.632597   0.00     JLATION OF TAXES   DISTRIBUTION<br>- 1.92   OISTRIBUTION<br>- 1.92     OIT   - 1.92   - 39.35   - 7.62     OIT   - 1.92   - 39.35   - 78.70   - 100 | ROSENBERGER RALPH R     Manufactured Homes     12094 SHANNON       HOMESTEAD / CAUV SAVINGS     ACRES     TAX       UE     ASSESSED VALUE<br>(35% OF MARKET)     TAX RATE     EFFECTIVE TAX<br>RATE (mills)     NON-BUSINESS<br>CREDIT FACTOR       \$ 0.00<br>3,070.00     \$ 0.00<br>\$ 2,120.00     64.700000     41.632597     0.086071       JLATION OF TAXES     017 | ROSENBERGER RALPH R 12094 SHANNON DR LOT 65   Manufactured Homes 12094 SHANNON DR LOT 65   HOMESTEAD / CAUV SAVINGS ACRES TAX DISTRICT   0.0000 43 STOKES TWP ILS   UE ASSESSED VALUE<br>(35% OF MARKET) TAX RATE EFFECTIVE TAX<br>RATE (mills) NON-BUSINESS<br>CREDIT FACTOR OWNER<br>CREDIT FACTOR   \$ 0.00<br>(3070.00 \$ 0.00<br>(\$ 2,120.00) 64.700000 41.632597 0.086071 0.0   JLATION OF TAXES DISTRIBUTION OF TAXES 007%<br>5.64% 5.64%<br>6.07%   DIT -1.92 39.35 78.70 39.35 13.13<br>78.70 0.138 |