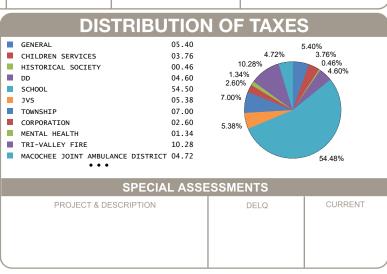

------------------------------------------|---------------------------------------|-----------|-------------------------------|-------------------------------|-------------------------------|
| LAND \$ 0.00<br>IMPR \$ 6,850.00<br>TOTAL \$ 6,850.00 | \$ 0.00<br>\$ 2,400.00<br>\$ 2,400.00 | 63.550000 | 45.505260                     | 0.083712                      | 0.020928                      |

| CALCULATION OF TAXES |  |  |  |  |  |
|----------------------|--|--|--|--|--|
| 115.54               |  |  |  |  |  |
| 115.54               |  |  |  |  |  |
|                      |  |  |  |  |  |
|                      |  |  |  |  |  |
|                      |  |  |  |  |  |
|                      |  |  |  |  |  |
|                      |  |  |  |  |  |
|                      |  |  |  |  |  |



OFFICE HOURS MONDAY - FRIDAY 8:00 AM TO 4:30 PM PHONE: 937-599-7223



## **RHONDA K. STAFFORD**

LOGAN COUNTY TREASURER

100 SOUTH MADRIVER STREET, STE 104

BELLEFONTAINE, OH 43311



M61-SLESINGER KAY

MOBILE ID NUMBER
01772

BILL: 039468-4

PAST DUE AMOUNT \$ 115.54

DUE DATE 10/18/2024

SLESINGER KAY 3317 S HIGLEY RD STE 114-613 GILBERT AZ 85297-5471

Generated: 9/16/2024 1:07:18 PM