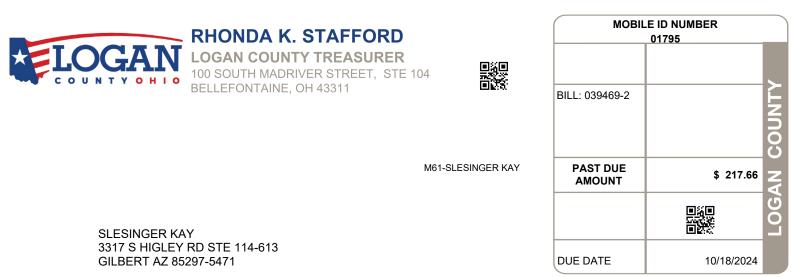

LOGAN COUNTY TREASURER SLESINGER KAY 3317 S HIGLEY RD STE 114-613 GILBERT AZ 85297-5471

**RHONDA K. STAFFORD** 

## **MOBILE ID NUMBER** LEGAL OWNER **LEGAL DESCRIPTION PROPERTY ADDRESS** 01795 SLESINGER KAY 4000 ALPINE PKWY LOT A-3 Manufactured Homes **BILL NUMBER HOMESTEAD / CAUV SAVINGS** TAX DISTRICT ACRES 039469-2 0.0000 **31 MONROE VALLEY HI CORP** ASSESSED VALUE (35% OF MARKET) **EFFECTIVE TAX NON-BUSINESS OWNER OCCUPANCY APPRAISED VALUE** TAX RATE RATE (mills) **CREDIT FACTOR CREDIT FACTOR** LAND \$ 0.00 \$ 0.00 IMPR \$ 12,900.00 \$ 4.520.00 63.550000 0.020928 45.505260 0.083712 TOTAL \$ 12,900.00 \$ 4,520.00 **CALCULATION OF TAXES** DISTRIBUTION OF TAXES GENERAL 10.16 5.39% DELQ. TAXES 217.66 4 71% 3.77% 0.47% 4.62% CHILDREN SERVICES 07.10 10.26% 1.34% HISTORICAL SOCIETY 00.88 2.59% PAST DUE AMOUNT 217 66 6.99% DD 08.70 SCHOOL 102.66 5 39% JVS 10.16 TOWNSHIP 13.18 54.47% . . . SPECIAL ASSESSMENTS **PROJECT & DESCRIPTION** CURRENT DELQ