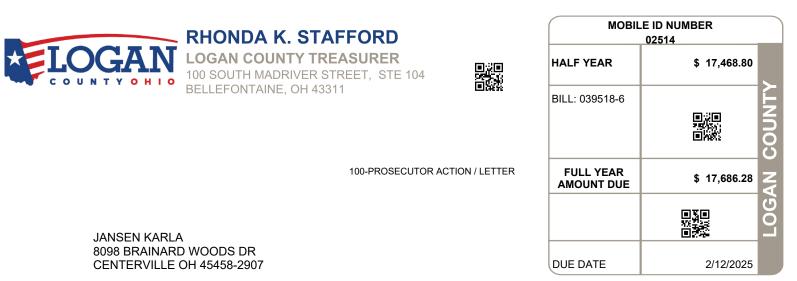

**RHONDA K. STAFFORD** 

| MOBILE ID NUMBER                                                                                  | LEGAL OWNER                                                         |                                   | LEGAL DESCRIPTION                                                                                         |                                  | P                                                            | PROPERTY ADDRESS                                                               |                                  |  |
|---------------------------------------------------------------------------------------------------|---------------------------------------------------------------------|-----------------------------------|-----------------------------------------------------------------------------------------------------------|----------------------------------|--------------------------------------------------------------|--------------------------------------------------------------------------------|----------------------------------|--|
| 02514                                                                                             | JANSEN KARLA                                                        |                                   |                                                                                                           |                                  | 8651 S R 368                                                 | 8651 S R 368 LOT 67-C                                                          |                                  |  |
|                                                                                                   |                                                                     |                                   | Manufactured Homes                                                                                        |                                  |                                                              |                                                                                |                                  |  |
| BILL NUMBER                                                                                       | HOMESTEAD / CAUV SAVINGS                                            |                                   | ACRES                                                                                                     |                                  |                                                              | TAX DISTRICT                                                                   |                                  |  |
| 039518-6                                                                                          |                                                                     |                                   | 0.0000                                                                                                    |                                  | 43                                                           | 43 STOKES TWP ILSD                                                             |                                  |  |
| APPRAISED VALUE                                                                                   |                                                                     | ASSESSED VALUE<br>(35% OF MARKET) | TAX RATE                                                                                                  | EFFECTIVE TAX<br>RATE (mills)    | NON-BUSINES<br>CREDIT FACTO                                  |                                                                                | OWNER OCCUPANCY<br>CREDIT FACTOR |  |
| -                                                                                                 | \$ 0.00 \$ 0.00<br>32,660.00 \$ 11,430.00<br>32,660.00 \$ 11,430.00 |                                   | 64.700000                                                                                                 | 41.632597                        | 0.086071                                                     | C                                                                              | 0.021518                         |  |
| CALCU                                                                                             | JLATION                                                             | N OF TAXES                        |                                                                                                           | DISTRIBUTION OF TAXES            |                                                              |                                                                                |                                  |  |
| GROSS REAL ESTATE TAXES<br>TAX REDUCTION<br>NON-BUSINESS CREDIT<br>DELQ. TAXES<br>REG/REL PENALTY |                                                                     |                                   | 739.60 GENERAL   263.66 CHILDREN SERVICES   -40.98 HISTORICAL SOCIETY   151.32 DD   100.00 JVS   TOWNSHIP |                                  | 25.72<br>17.94<br>02.22<br>22.00<br>284.38<br>25.66<br>24.60 | 17.94 1.47% 4.12%   02.22 5.66% 0.51%   22.00 5.90% 5.06%   284.38 5.90% 5.90% |                                  |  |
| HALF YEAR AMOUNT DUE                                                                              |                                                                     |                                   | 7,468.80                                                                                                  | MENTAL HEALTH<br>INDIAN LAKE EMS | 24.60<br>06.40<br>26.04                                      |                                                                                |                                  |  |
| FULL YEAR AMOUNT DUE 17                                                                           |                                                                     | 7,686.28                          | 65.38%                                                                                                    |                                  | 65.38%                                                       |                                                                                |                                  |  |
|                                                                                                   |                                                                     |                                   |                                                                                                           |                                  | SPECIAL ASSESSMENTS                                          |                                                                                |                                  |  |
|                                                                                                   |                                                                     |                                   |                                                                                                           | PROJECT & DESCRIPTION            |                                                              | DELQ                                                                           | CURRENT                          |  |
|                                                                                                   |                                                                     |                                   |                                                                                                           |                                  |                                                              |                                                                                |                                  |  |